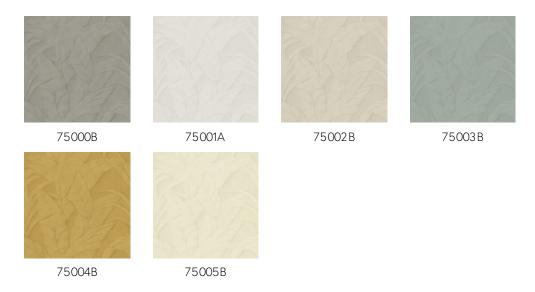

l as by the overwhelming plant growth. And this was our greatest source of inspiration for this collection.

### Technical specifications

Reference <u>75003B</u> • Eucalyptus

Product category Refined

Composition Vinyl wallpaper on paper backing

Description An overwhelming pattern featuring the

large leaves of the banana tree

Dimensions Rolls of 10.05 m x 0.70 m = 7 m<sup>2</sup> (11 yds x

27.56" = 75 sq. ft.)

Pattern repeat Straight match 64 cm (25.20")

Adhesive Arte Clearpro or a good quality dispersion

adhesive

How to paste Method 1: paste the wall and moisten the

wallcovering. Method 2: paste the

wallcovering.

Light resistance Good lightfastness

How to remove Peelable
Fire retardant EU B-s2, d0
Fire retardant US Class A

Maintenance Extra-washable





## Colourways (6)



# (2 90 m 97) cm (27.56°)

More info? Click here

Order samples, calculate quantities, view instructional videos, download technical information and more: www.arte-international.com