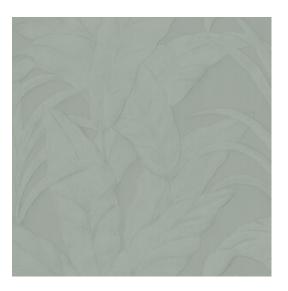

### Technical specifications

Reference <u>75003B</u> • Eucalyptus

Product category Refined

Composition Vinyl wallpaper on paper backing

Description An overwhelming pattern featuring the

large leaves of the banana tree