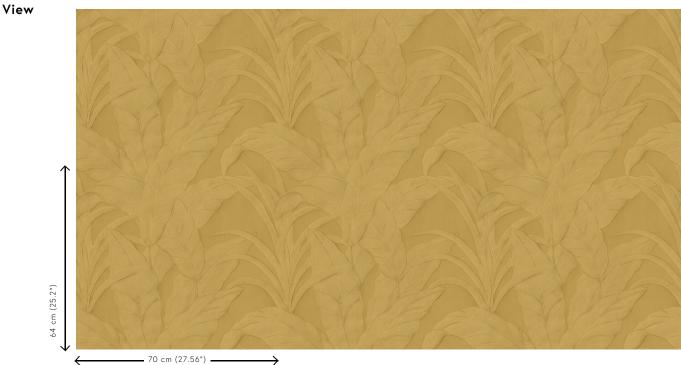

## **Technical specifications**

| Reference         | <u>75004</u>                                                                             |
|-------------------|------------------------------------------------------------------------------------------|
| Product category  | Refined                                                                                  |
| Composition       | Vinyl wallcovering on paper backing                                                      |
| Description       | An overwhelming pattern featuring the large<br>leaves of the banana tree                 |
| Dimensions        | Rolls of 10.05 m x 0.70 m = 7 m² (11 yds x 27.56" = 75 sq. ft.)                          |
| Pattern repeat    | Straight match 64 cm (25.20")                                                            |
| Adhesive          | Arte Clearpro or a good quality dispersion adhesive                                      |
| How to paste      | Method 1: paste the wall and moisten the wallcovering. Method 2: paste the wallcovering. |
| Light resistance  | Good lightfastness                                                                       |
| How to remove     | Peelable                                                                                 |
| Fire retardant EU | B-s2, d0                                                                                 |
| Fire retardant US | Class A                                                                                  |
| Maintenance       | Extra-washable                                                                           |
|                   |                                                                                          |