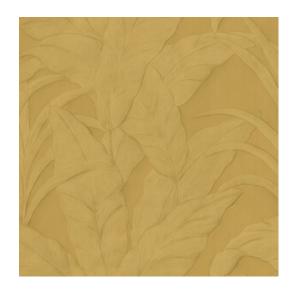

## **Technical specifications**

| Reference         | <u>75004</u>                                                                             |
|-------------------|------------------------------------------------------------------------------------------|
| Product category  | Refined                                                                                  |
| Composition       | Vinyl wallcovering on paper backing                                                      |
| Description       | An overwhelming pattern featuring the large<br>leaves of the banana tree                 |
| Dimensions        | Rolls of 10.05 m x 0.70 m = 7 m² (11 yds x 27.56" = 75 sq. ft.)                          |
| Pattern repeat    | Straight match 64 cm (25.20")                                                            |
| Adhesive          | Arte Clearpro or a good quality dispersion adhesive                                      |
| How to paste      | Method 1: paste the wall and moisten the wallcovering. Method 2: paste the wallcovering. |
| Light resistance  | Good lightfastness                                                                       |
| How to remove     | Peelable                                                                                 |
| Fire retardant EU | B-s2, d0                                                                                 |
| Fire retardant US | Class A                                                                                  |
| Maintenance       | Extra-washable                                                                           |
|                   |                                                                                          |