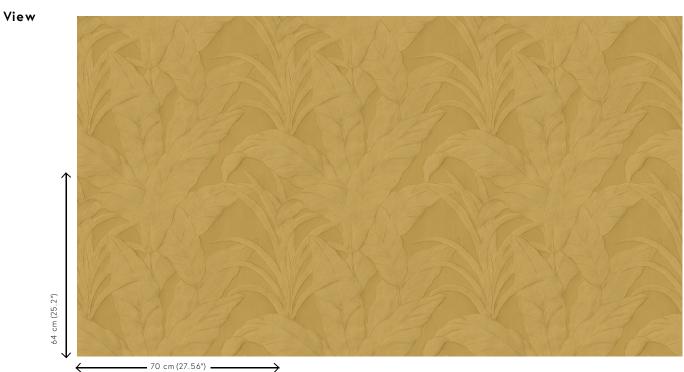

#### Technical specifications

| Reference         | <u>75004B</u> · Gold Leaf                                                                |
|-------------------|------------------------------------------------------------------------------------------|
| Product category  | Refined                                                                                  |
| Composition       | Vinyl wallpaper on paper backing                                                         |
| Description       | An overwhelming pattern featuring the<br>large leaves of the banana tree                 |
| Dimensions        | Rolls of 10.05 m x 0.70 m = 7 m² (11 yds x<br>27.56" = 75 sq. ft.)                       |
| Pattern repeat    | Straight match 64 cm (25.20")                                                            |
| Adhesive          | Arte Clearpro or a good quality dispersion adhesive                                      |
| How to paste      | Method 1: paste the wall and moisten the wallcovering. Method 2: paste the wallcovering. |
| Light resistance  | Good lightfastness                                                                       |
| How to remove     | Peelable                                                                                 |
| Fire retardant EU | B-s2, d0                                                                                 |
| Fire retardant US | Class A                                                                                  |
| Maintenance       | Extra-washable                                                                           |