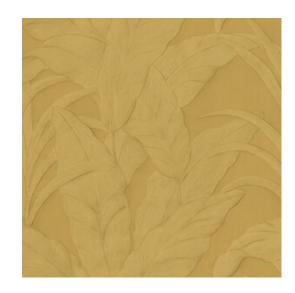

#### Technical specifications

| Reference         | <u>75004B</u> · Gold Leaf                                                                |
|-------------------|------------------------------------------------------------------------------------------|
| Product category  | Refined                                                                                  |
| Composition       | Vinyl wallpaper on paper backing                                                         |
| Description       | An overwhelming pattern featuring the<br>large leaves of the banana tree                 |
| Dimensions        | Rolls of 10.05 m x 0.70 m = 7 m² (11 yds x<br>27.56" = 75 sq. ft.)                       |
| Pattern repeat    | Straight match 64 cm (25.20")                                                            |
| Adhesive          | Arte Clearpro or a good quality dispersion adhesive                                      |
| How to paste      | Method 1: paste the wall and moisten the wallcovering. Method 2: paste the wallcovering. |
| Light resistance  | Good lightfastness                                                                       |
| How to remove     | Peelable                                                                                 |
| Fire retardant EU | B-s2, d0                                                                                 |
| Fire retardant US | Class A                                                                                  |
| Maintenance       | Extra-washable                                                                           |

## Story behind the collection

Tropical rainforests have always appealed to our imagination. Possibly because they are so rare. Or maybe because we find the exotic aspect too fascinating for words. We are amazed by the incredible biodiversity in these forests as well as by the overwhelming plant growth. And this was our greatest source of inspiration for this collection.