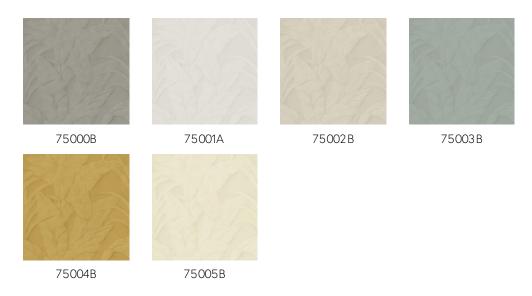

well as by the overwhelming plant growth. And this was our greatest source of inspiration for this collection.

#### Technical specifications

Reference <u>75005B</u> • Pearl

Product category Refined

Composition Vinyl wallpaper on paper backing

Description An overwhelming pattern featuring the

large leaves of the banana tree

Dimensions Rolls of 10.05 m x 0.70 m = 7 m<sup>2</sup> (11 yds x

27.56" = 75 sq. ft.)

Pattern repeat Straight match 64 cm (25.20")

Adhesive Arte Clearpro or a good quality dispersion

adhesive

How to paste Method 1: paste the wall and moisten the

wallcovering. Method 2: paste the

wallcovering.

Light resistance Good lightfastness

How to remove Peelable
Fire retardant EU B-s2, d0
Fire retardant US Class A

Maintenance Extra-washable





### Colourways (6)



# 

More info? Click here

Order samples, calculate quantities, view instructional videos, download technical information and more: www.arte-international.com