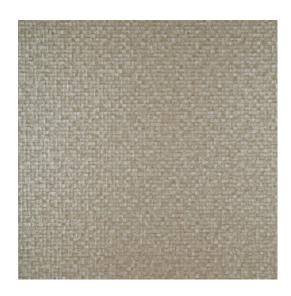

## **Technical specifications**

| Reference         | 75102                                                                                    |
|-------------------|------------------------------------------------------------------------------------------|
| Product category  | Refined                                                                                  |
| Composition       | Vinyl wallpaper on paper backing                                                         |
| Description       | A small, peaceful pattern made of soft squares                                           |
| Dimensions        | Rolls of 10.05 m x 0.70 m = 7 m² (11 yds x 27.56" = 75 sq. ft.)                          |
| Pattern repeat    | Straight match 1 cm (0.39")                                                              |
| Adhesive          | Arte Clearpro or a good quality dispersion adhesive                                      |
| How to paste      | Method 1: paste the wall and moisten the wallcovering. Method 2: paste the wallcovering. |
| Light resistance  | Good lightfastness                                                                       |
| How to remove     | Peelable                                                                                 |
| Fire retardant EU | B-s2, d0                                                                                 |
| Fire retardant US | Class A                                                                                  |
| Maintenance       | Extra-washable                                                                           |