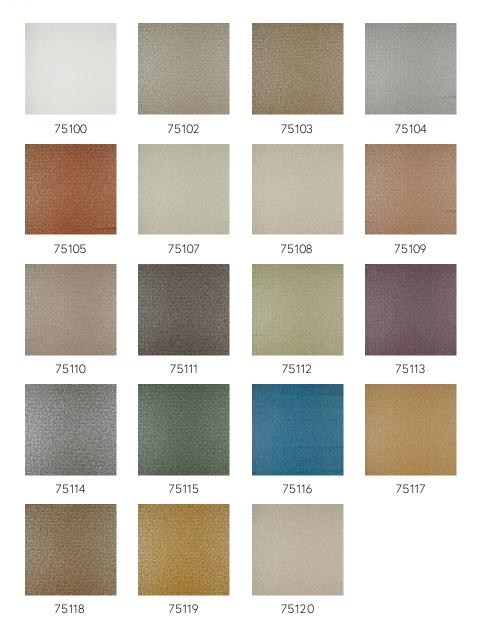

e biodiversity in these forests as well as by the overwhelming plant growth. And this was our greatest source of inspiration for this collection.

#### Technical specifications

Reference <u>75119</u>
Product category Refined

Composition Vinyl wallpaper on paper backing

Description A small, peaceful pattern made of soft

squares

Dimensions Rolls of 10.05 m x 0.70 m = 7 m<sup>2</sup> (11 yds x

27.56" = 75 sq. ft.)

Pattern repeat Straight match 1 cm (0.39")

Adhesive Arte Clearpro or a good quality dispersion

adhesive

How to paste Method 1: paste the wall and moisten the

wallcovering. Method 2: paste the

wallcovering.

Light resistance Good lightfastness

How to remove Peelable
Fire retardant EU B-s2, d0
Fire retardant US Class A

Maintenance Extra-washable





## Colourways (19)



## More info? Click here

Order samples, calculate quantities, view instructional videos, download technical information and more: www.arte-international.com