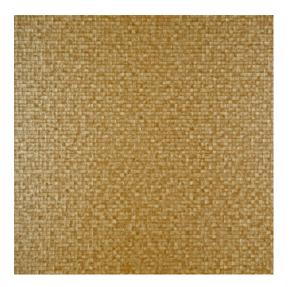

#### Technical specifications

Reference <u>75119</u>
Product category Refined

Composition Vinyl wallpaper on paper backing

Description A small, peaceful pattern made of soft

squares

Dimensions Rolls of 10.05 m x 0.70 m = 7 m<sup>2</sup> (11 yds x

27.56" = 75 sq. ft.)

Pattern repeat Straight match 1 cm (0.39")

Adhesive Arte Clearpro or a good quality dispersion

adhesive

How to paste Method 1: paste the wall and moisten the

wallcovering. Method 2: paste the