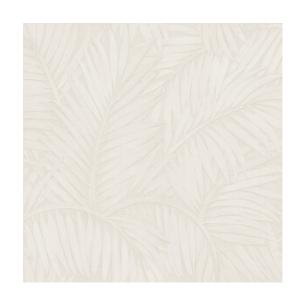

### Technical specifications

| Reference         | 75200                                                                                    |
|-------------------|------------------------------------------------------------------------------------------|
| Product category  | Refined                                                                                  |
| Composition       | Vinyl wallpaper on paper backing                                                         |
| Dimensions        | Rolls of 10.05 m x 0.70 m = 7 m² (11 yds x<br>27.56" = 75 sq. ft.)                       |
| Pattern repeat    | Drop match 64/32 cm (25.20"/12.60")                                                      |
| Adhesive          | Arte Clearpro or a good quality dispersion adhesive                                      |
| How to paste      | Method 1: paste the wall and moisten the wallcovering. Method 2: paste the wallcovering. |
| Light resistance  | Good lightfastness                                                                       |
| How to remove     | Peelable                                                                                 |
| Fire retardant EU | B-s2, d0                                                                                 |
| Fire retardant US | Class A                                                                                  |
| Maintenance       | Extra-washable                                                                           |