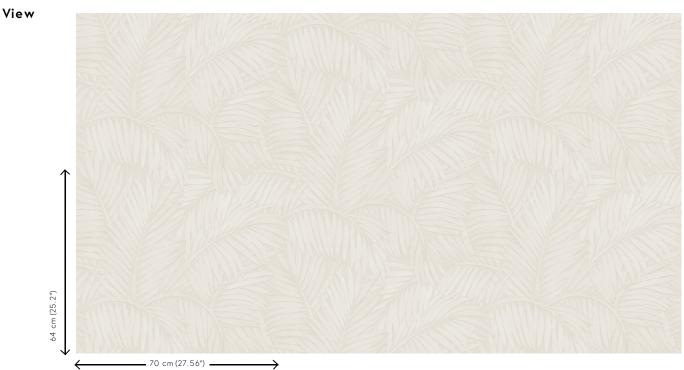

### Technical specifications

| Reference         | 75200                                                                                    |
|-------------------|------------------------------------------------------------------------------------------|
| Product category  | Refined                                                                                  |
| Composition       | Vinyl wallpaper on paper backing                                                         |
| Dimensions        | Rolls of 10.05 m x 0.70 m = 7 m² (11 yds x<br>27.56" = 75 sq. ft.)                       |
| Pattern repeat    | Drop match 64/32 cm (25.20"/12.60")                                                      |
| Adhesive          | Arte Clearpro or a good quality dispersion adhesive                                      |
| How to paste      | Method 1: paste the wall and moisten the wallcovering. Method 2: paste the wallcovering. |
| Light resistance  | Good lightfastness                                                                       |
| How to remove     | Peelable                                                                                 |
| Fire retardant EU | B-s2, d0                                                                                 |
| Fire retardant US | Class A                                                                                  |
| Maintenance       | Extra-washable                                                                           |