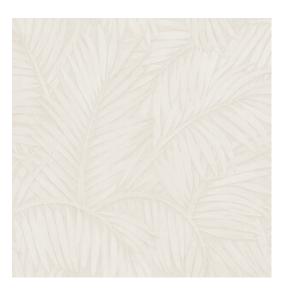

#### Technical specifications

Reference 75200A • Frost White

Product category Refined

Composition Vinyl wallpaper on paper backing

Description Sabal refers to the graceful leaves of the

eponymous palm tree