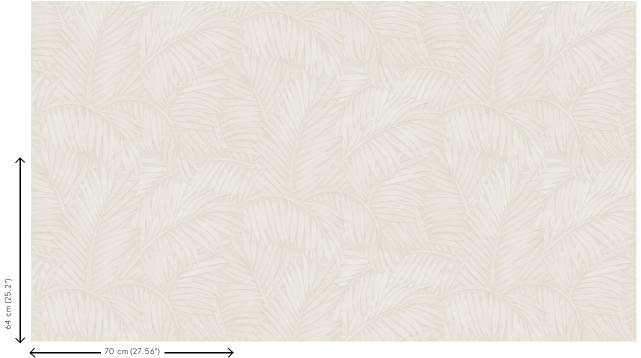

Dimensions Rolls of 10.05 m x 0.70 m = 7 m<sup>2</sup> (11 yds x

27.56" = 75 sq. ft.)

Pattern repeat Drop match 64/32 cm (25.20"/12.60")

Adhesive Arte Clearpro or a good quality dispersion

adhesive

How to paste Method 1: paste the wall and moisten the