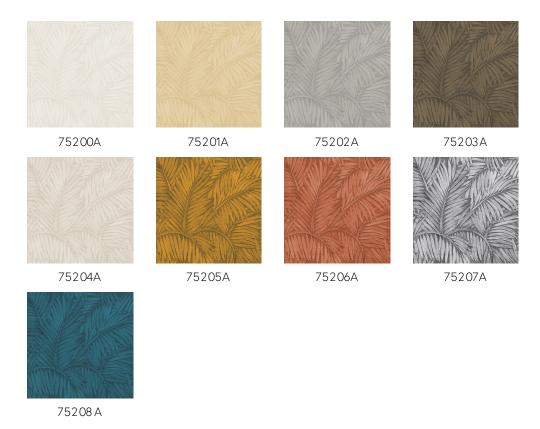

as well as by the overwhelming plant growth. And this was our greatest source of inspiration for this collection.

#### Technical specifications

Reference 75200A • Frost White

Product category Refined

Composition Vinyl wallpaper on paper backing

Description Sabal refers to the graceful leaves of the

eponymous palm tree

Dimensions Rolls of 10.05 m x 0.70 m = 7 m<sup>2</sup> (11 yds x

27.56" = 75 sq. ft.)

Pattern repeat Drop match 64/32 cm (25.20"/12.60")

Adhesive Arte Clearpro or a good quality dispersion

adhesive

How to paste Method 1: paste the wall and moisten the

wallcovering. Method 2: paste the

wallcovering.

Light resistance Good lightfastness

How to remove Peelable
Fire retardant EU B-s2, d0
Fire retardant US Class A

Maintenance Extra-washable





# Colourways (9)



## View



More info? Click here

Order samples, calculate quantities, view instructional videos, download technical information and more: www.arte-international.com