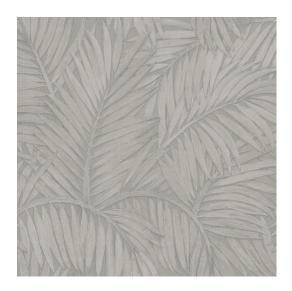

## Technical specifications

Reference 75202
Product category Refined

Composition Vinyl wallpaper on paper backing

Dimensions Rolls of  $10.05 \text{ m} \times 0.70 \text{ m} = 7 \text{ m}^2$  (11 yds x

27.56" = 75 sq. ft.)