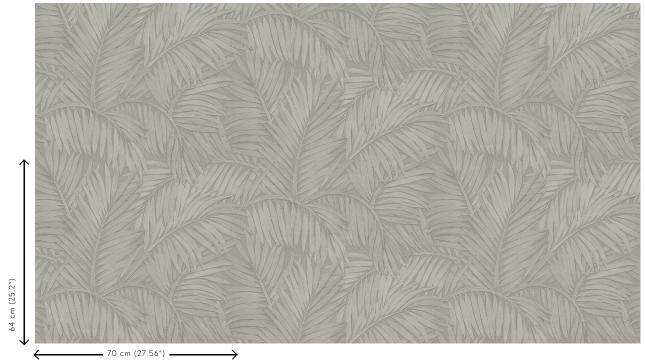

Pattern repeat Drop match 64/32 cm (25.20"/12.60")

Adhesive Arte Clearpro or a good quality dispersion

adhesive

How to paste Method 1: paste the wall and moisten the

wallcovering. Method 2: paste the

wallcovering.