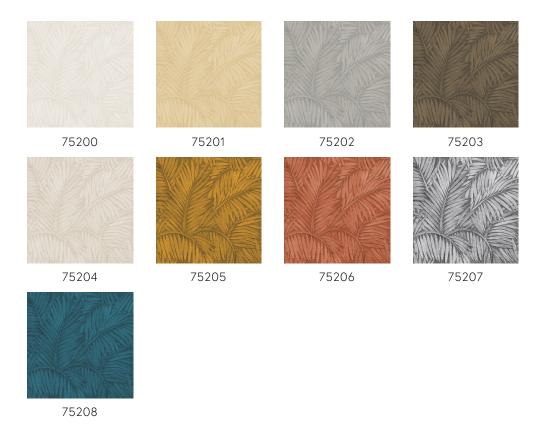

or words. We are amazed by the incredible biodiversity in these forests as well as by the overwhelming plant growth. And this was our greatest source of inspiration for this collection.

## Technical specifications

Reference 75202
Product category Refined

Composition Vinyl wallpaper on paper backing

Dimensions Rolls of  $10.05 \text{ m} \times 0.70 \text{ m} = 7 \text{ m}^2$  (11 yds x

27.56" = 75 sq. ft.)

Pattern repeat Drop match 64/32 cm (25.20"/12.60")

Adhesive Arte Clearpro or a good quality dispersion

adhesive

How to paste Method 1: paste the wall and moisten the

wallcovering. Method 2: paste the

wallcovering.

Light resistance Good lightfastness

How to remove Peelable
Fire retardant EU B-s2, d0
Fire retardant US Class A

Maintenance Extra-washable





## Colourways (9)



## View



More info? Click here

Order samples, calculate quantities, view instructional videos, download technical information and more: www.arte-international.com