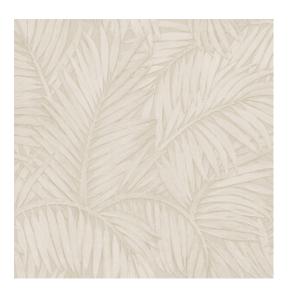

## Technical specifications

Reference 75204
Product category Refined

Composition Vinyl wallpaper on paper backing

Dimensions Rolls of 10.05 m x 0.70 m =  $7 \text{ m}^2$  (11 yds x

27.56" = 75 sq. ft.)

Pattern repeat Drop match 64/32 cm (25.20"/12.60")