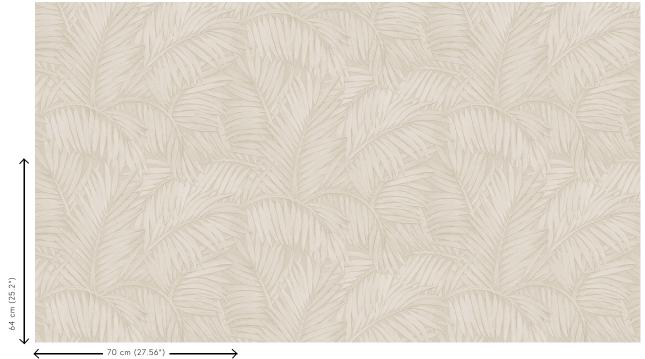

## Technical specifications

Reference 75204
Product category Refined

Composition Vinyl wallpaper on paper backing

Dimensions Rolls of 10.05 m x 0.70 m =  $7 \text{ m}^2$  (11 yds x

27.56" = 75 sq. ft.)

Pattern repeat Drop match 64/32 cm (25.20"/12.60")