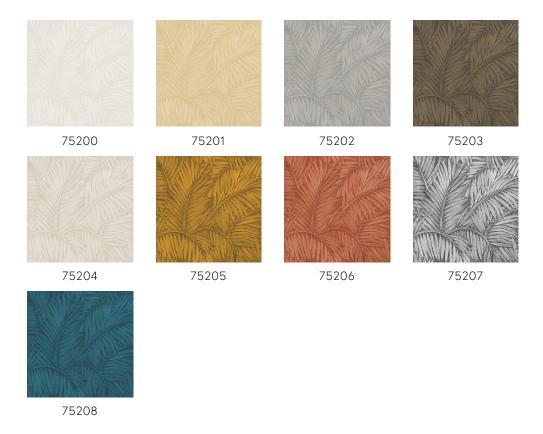

ect too fascinating for words. We are amazed by the incredible biodiversity in these forests as well as by the overwhelming plant growth. And this was our greatest source of inspiration for this collection.

## Technical specifications

Reference 75204
Product category Refined

Composition Vinyl wallpaper on paper backing

Dimensions Rolls of 10.05 m x 0.70 m =  $7 \text{ m}^2$  (11 yds x

27.56" = 75 sq. ft.)

Pattern repeat Drop match 64/32 cm (25.20"/12.60")

Adhesive Arte Clearpro or a good quality dispersion

adhesive

How to paste Method 1: paste the wall and moisten the

wallcovering. Method 2: paste the

wallcovering.

Light resistance Good lightfastness

How to remove Peelable
Fire retardant EU B-s2, d0
Fire retardant US Class A

Maintenance Extra-washable





## Colourways (9)



## View



More info? Click here

Order samples, calculate quantities, view instructional videos, download technical information and more: www.arte-international.com