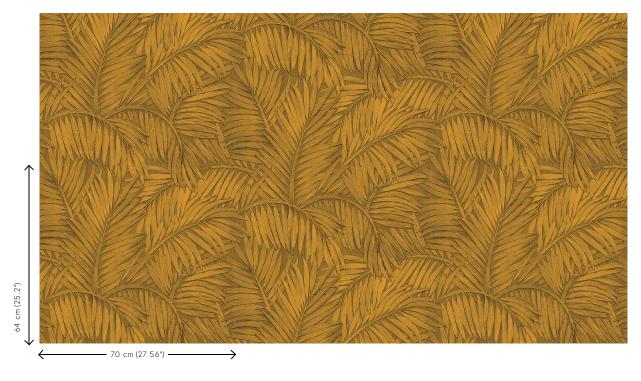

## Technical specifications

Reference <u>75205</u> Product category Refined

Composition Vinyl wallpaper on paper backing Dimensions Rolls of 10.05 m x  $0.70 m = 7 m^2$  (11 yds x

27.56" = 75 sq. ft.)

Pattern repeat Drop match 64/32 cm (25.20"/12.60")