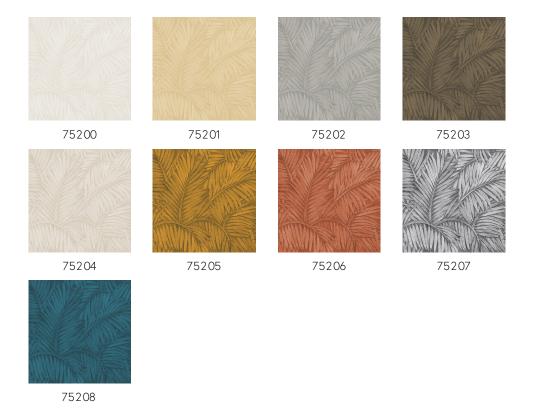

# Colourways (9)

## Technical specifications

Reference <u>75205</u> Product category Refined

Composition Vinyl wallpaper on paper backing Dimensions Rolls of 10.05 m x  $0.70 m = 7 m^2$  (11 yds x

27.56" = 75 sq. ft.)

Pattern repeat Drop match 64/32 cm (25.20"/12.60")