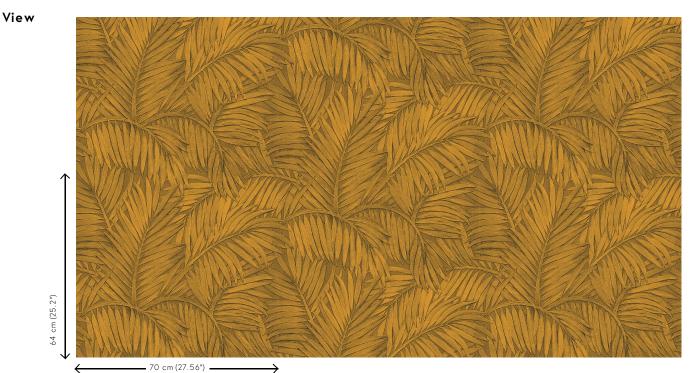

## Technical specifications

| •                 |                                                                                          |
|-------------------|------------------------------------------------------------------------------------------|
| Reference         | <u>75205A</u> • Gold Forest                                                              |
| Product category  | Refined                                                                                  |
| Composition       | Vinyl wallpaper on paper backing                                                         |
| Description       | Sabal refers to the graceful leaves of the eponymous palm tree                           |
| Dimensions        | Rolls of 10.05 m x 0.70 m = 7 m² (11 yds x<br>27.56" = 75 sq. ft.)                       |
| Pattern repeat    | Drop match 64/32 cm (25.20"/12.60")                                                      |
| Adhesive          | Arte Clearpro or a good quality dispersion adhesive                                      |
| How to paste      | Method 1: paste the wall and moisten the wallcovering. Method 2: paste the wallcovering. |
| Light resistance  | Good lightfastness                                                                       |
| How to remove     | Peelable                                                                                 |
| Fire retardant EU | B-s2, d0                                                                                 |
| Fire retardant US | Class A                                                                                  |
| Maintenance       | Extra-washable                                                                           |