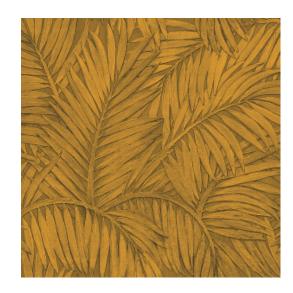

## Technical specifications

| •                 |                                                                                          |
|-------------------|------------------------------------------------------------------------------------------|
| Reference         | <u>75205A</u> • Gold Forest                                                              |
| Product category  | Refined                                                                                  |
| Composition       | Vinyl wallpaper on paper backing                                                         |
| Description       | Sabal refers to the graceful leaves of the eponymous palm tree                           |
| Dimensions        | Rolls of 10.05 m x 0.70 m = 7 m² (11 yds x<br>27.56" = 75 sq. ft.)                       |
| Pattern repeat    | Drop match 64/32 cm (25.20"/12.60")                                                      |
| Adhesive          | Arte Clearpro or a good quality dispersion adhesive                                      |
| How to paste      | Method 1: paste the wall and moisten the wallcovering. Method 2: paste the wallcovering. |
| Light resistance  | Good lightfastness                                                                       |
| How to remove     | Peelable                                                                                 |
| Fire retardant EU | B-s2, d0                                                                                 |
| Fire retardant US | Class A                                                                                  |
| Maintenance       | Extra-washable                                                                           |