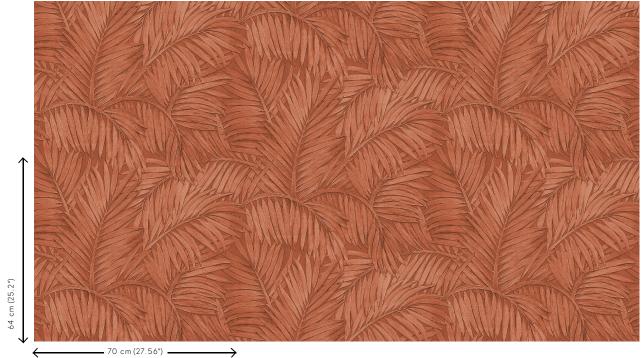

#### Technical specifications

 $\begin{array}{ll} \text{Reference} & \underline{75206} \\ \text{Product category} & \text{Refined} \end{array}$ 

Composition Vinyl wallpaper on paper backing Dimensions Rolls of 10.05 m x  $0.70 \text{ m} = 7 \text{ m}^2$  (11 yds x

27.56" = 75 sq. ft.)

Pattern repeat Drop match 64/32 cm (25.20"/12.60")

Adhesive Arte Clearpro or a good quality dispersion

adhesive

How to paste Method 1: paste the wall and moisten the

wallcovering. Method 2: paste the