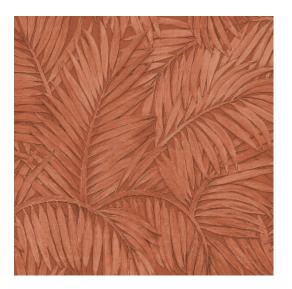

#### Technical specifications

 $\begin{array}{ll} \text{Reference} & \underline{75206} \\ \text{Product category} & \text{Refined} \end{array}$ 

Composition Vinyl wallpaper on paper backing Dimensions Rolls of 10.05 m x  $0.70 \text{ m} = 7 \text{ m}^2$  (11 yds x