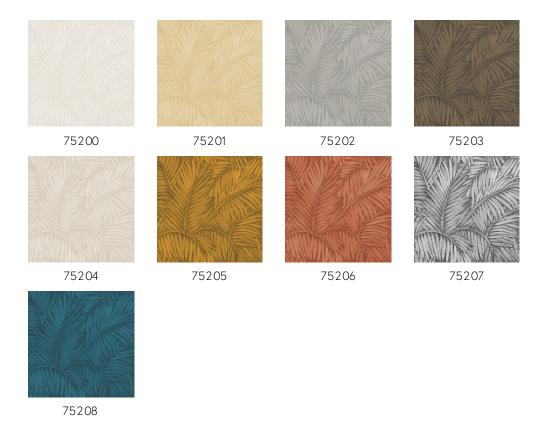

e forests as well as by the overwhelming plant growth. And this was our greatest source of inspiration for this collection.

#### Technical specifications

 $\begin{array}{ll} \text{Reference} & \underline{75206} \\ \text{Product category} & \text{Refined} \end{array}$ 

Composition Vinyl wallpaper on paper backing Dimensions Rolls of 10.05 m x  $0.70 \text{ m} = 7 \text{ m}^2$  (11 yds x

27.56" = 75 sq. ft.)

Pattern repeat Drop match 64/32 cm (25.20"/12.60")

Adhesive Arte Clearpro or a good quality dispersion

adhesive

How to paste Method 1: paste the wall and moisten the

wallcovering. Method 2: paste the

wallcovering.

Light resistance Good lightfastness

How to remove Peelable
Fire retardant EU B-s2, d0
Fire retardant US Class A

Maintenance Extra-washable





## Colourways (9)



### View



More info? Click here

Order samples, calculate quantities, view instructional videos, download technical information and more: www.arte-international.com