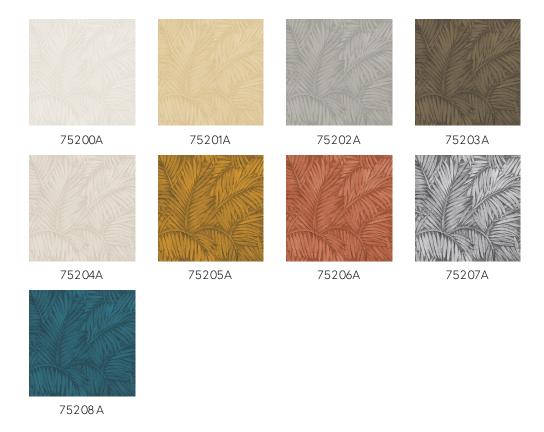

y the overwhelming plant growth. And this was our greatest source of inspiration for this collection.

#### Technical specifications

Reference <u>75206A</u> • Canyon

Product category Refined

Composition Vinyl wallpaper on paper backing

Description Sabal refers to the graceful leaves of the

eponymous palm tree

Dimensions Rolls of 10.05 m x 0.70 m = 7 m<sup>2</sup> (11 yds x

27.56" = 75 sq. ft.)

Pattern repeat Drop match 64/32 cm (25.20"/12.60")

Adhesive Arte Clearpro or a good quality dispersion

 ${\tt adhesive}$ 

How to paste Method 1: paste the wall and moisten the

wallcovering. Method 2: paste the

wallcovering.

Light resistance Good lightfastness

How to remove Peelable
Fire retardant EU B-s2, d0
Fire retardant US Class A

Maintenance Extra-washable





## Colourways (9)



## View



More info? Click here

Order samples, calculate quantities, view instructional videos, download technical information and more: www.arte-international.com