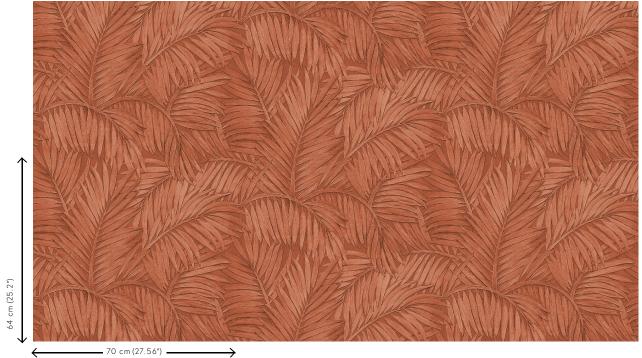

Dimensions Rolls of 10.05 m x 0.70 m = 7 m<sup>2</sup> (11 yds x

27.56" = 75 sq. ft.)

Pattern repeat Drop match 64/32 cm (25.20"/12.60")

Adhesive Arte Clearpro or a good quality dispersion

 ${\tt adhesive}$ 