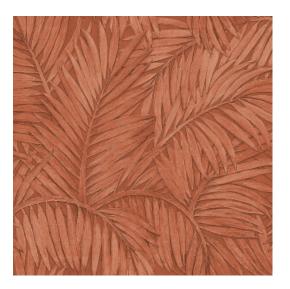

#### Technical specifications

Reference <u>75206A</u> • Canyon

Product category Refined

Composition Vinyl wallpaper on paper backing

Description Sabal refers to the graceful leaves of the

eponymous palm tree