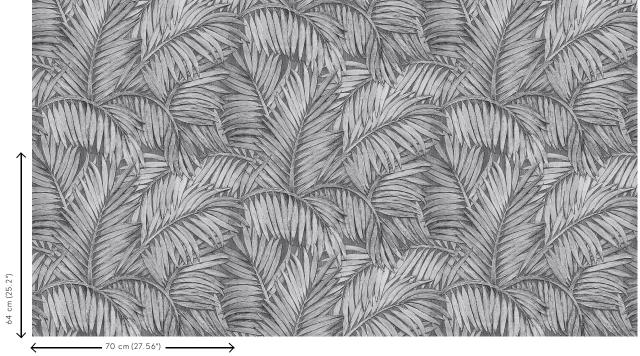

#### Technical specifications

Reference 75207
Product category Refined

Composition Vinyl wallpaper on paper backing Dimensions Rolls of 10.05 m x  $0.70 \text{ m} = 7 \text{ m}^2$  (11 yds x

27.56" = 75 sq. ft.)

Pattern repeat Drop match  $64/32 \text{ cm} (25.20^{\circ}/12.60^{\circ})$ 

Adhesive Arte Clearpro or a good quality dispersion

adhesive

How to paste Method 1: paste the wall and moisten the

wallcovering. Method 2: paste the