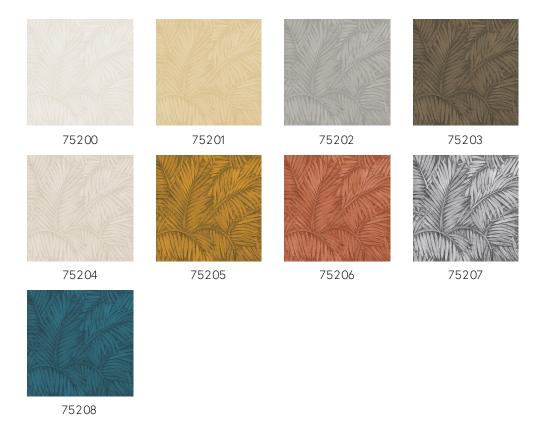

re amazed by the incredible biodiversity in these forests as well as by the overwhelming plant growth. And this was our greatest source of inspiration for this collection.

#### Technical specifications

Reference 75207
Product category Refined

Composition Vinyl wallpaper on paper backing Dimensions Rolls of 10.05 m x  $0.70 \text{ m} = 7 \text{ m}^2$  (11 yds x

27.56" = 75 sq. ft.)

Pattern repeat Drop match  $64/32 \text{ cm} (25.20^{\circ}/12.60^{\circ})$ 

Adhesive Arte Clearpro or a good quality dispersion

adhesive

How to paste Method 1: paste the wall and moisten the

wallcovering. Method 2: paste the

wallcovering.

Light resistance Good lightfastness

How to remove Peelable
Fire retardant EU B-s2, d0
Fire retardant US Class A

Maintenance Extra-washable





## Colourways (9)



### View



More info? Click here

Order samples, calculate quantities, view instructional videos, download technical information and more: www.arte-international.com