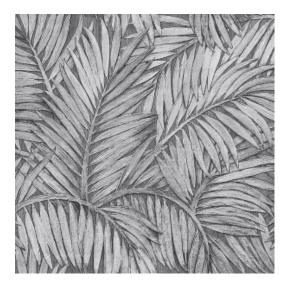

#### Technical specifications

Reference 75207
Product category Refined

Composition Vinyl wallpaper on paper backing Dimensions Rolls of 10.05 m x  $0.70 \text{ m} = 7 \text{ m}^2$  (11 yds x

27.56" = 75 sq. ft.)