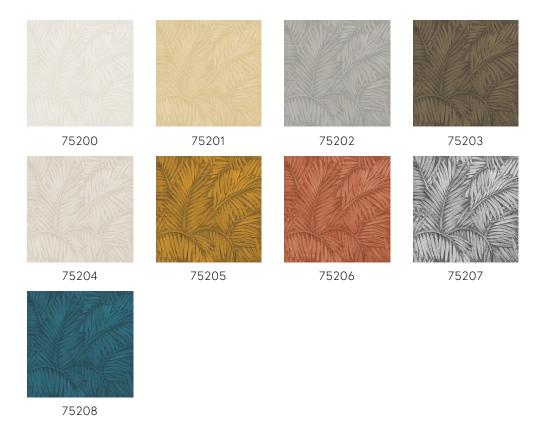

fascinating for words. We are amazed by the incredible biodiversity in these forests as well as by the overwhelming plant growth. And this was our greatest source of inspiration for this collection.

## Technical specifications

Reference <u>75208</u> Product category Refined

Composition Vinyl wallpaper on paper backing

Dimensions Rolls of 10.05 m x 0.70 m =  $7 \text{ m}^2$  (11 yds x

27.56" = 75 sq. ft.)

Pattern repeat Drop match 64/32 cm (25.20"/12.60")

Adhesive Arte Clearpro or a good quality dispersion

adhesive

How to paste Method 1: paste the wall and moisten the

wallcovering. Method 2: paste the

wallcovering.

Light resistance Good lightfastness

How to remove Peelable
Fire retardant EU B-s2, d0
Fire retardant US Class A

Maintenance Extra-washable





## Colourways (9)



## View



More info? Click here

Order samples, calculate quantities, view instructional videos, download technical information and more: www.arte-international.com