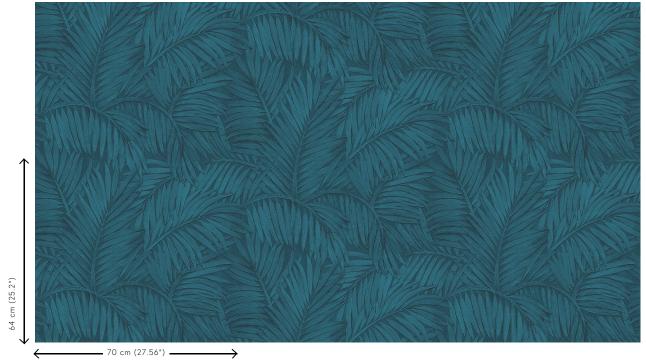

Pattern repeat Drop match 64/32 cm (25.20"/12.60")

Adhesive Arte Clearpro or a good quality dispersion

adhesive

How to paste Method 1: paste the wall and moisten the

wallcovering. Method 2: paste the

wallcovering.