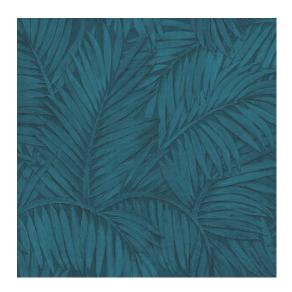

## Technical specifications

Reference <u>75208</u> Product category Refined

Composition Vinyl wallpaper on paper backing

Dimensions Rolls of 10.05 m x 0.70 m =  $7 \text{ m}^2$  (11 yds x

27.56" = 75 sq. ft.)