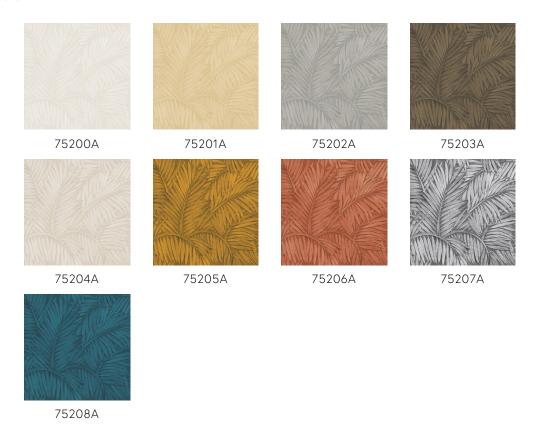

ests as well as by the overwhelming plant growth. And this was our greatest source of inspiration for this collection.

## Technical specifications

Reference 75208A • Petrol

Product category Refined

Composition Vinyl wallpaper on paper backing

Description Sabal refers to the graceful leaves of the

eponymous palm tree

Dimensions Rolls of 10.05 m x 0.70 m =  $7 \text{ m}^2$  (11 yds x

27.56" = 75 sq. ft.)

Pattern repeat Drop match 64/32 cm (25.20"/12.60")

Adhesive Arte Clearpro or a good quality dispersion

adhesive

How to paste Method 1: paste the wall and moisten the

wallcovering. Method 2: paste the

wallcovering.

Light resistance Good lightfastness

How to remove Peelable
Fire retardant EU B-s2, d0
Fire retardant US Class A

Maintenance Extra-washable





## Colourways (9)



#### View



More info? Click here

Order samples, calculate quantities, view instructional videos, download technical information and more: www.arte-international.com