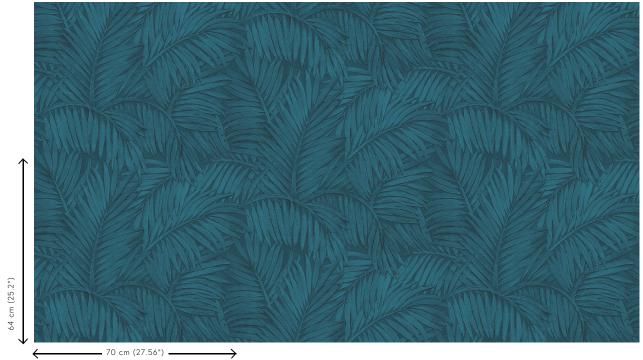

## Technical specifications

Reference 75208A • Petrol

Product category Refined

Composition Vinyl wallpaper on paper backing

Description Sabal refers to the graceful leaves of the

eponymous palm tree

Dimensions Rolls of 10.05 m x 0.70 m =  $7 \text{ m}^2$  (11 yds x

27.56" = 75 sq. ft.)

Pattern repeat Drop match 64/32 cm (25.20"/12.60")

Adhesive Arte Clearpro or a good quality dispersion

adhesive

How to paste Method 1: paste the wall and moisten the

wallcovering. Method 2: paste the