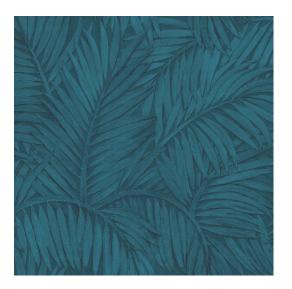

## Technical specifications

Reference 75208A • Petrol

Product category Refined

Composition Vinyl wallpaper on paper backing

Description Sabal refers to the graceful leaves of the

eponymous palm tree

Dimensions Rolls of 10.05 m x 0.70 m =  $7 \text{ m}^2$  (11 yds x