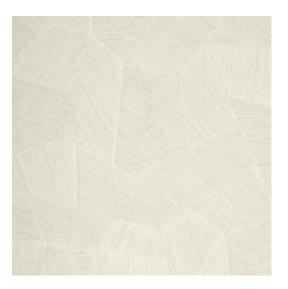

#### Technical specifications

Reference <u>75300</u>
Product category Refined

Composition Vinyl wallpaper on paper backing

Description Vinyl wallpaper with a deep and natural-

looking relief in sleek geometric shapes

that create a 3D effect

Dimensions Rolls of 10.05 m x 0.70 m =  $7 \text{ m}^2$  (11 yds x

27.56" = 75 sq. ft.)

Pattern repeat Straight match 69 cm (27.17")

Adhesive Arte Clearpro or a good quality dispersion