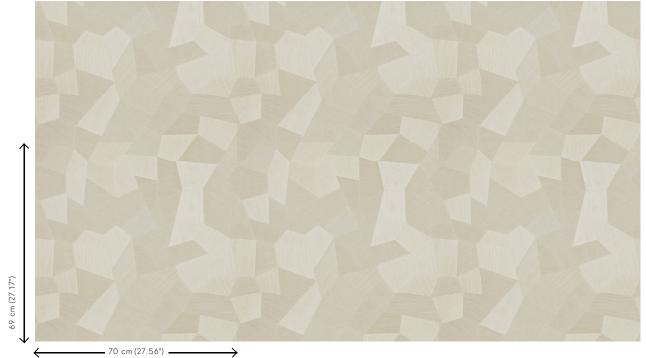

#### Technical specifications

Reference <u>75300</u>
Product category Refined

Composition Vinyl wallpaper on paper backing

Description Vinyl wallpaper with a deep and natural-

looking relief in sleek geometric shapes

that create a 3D effect

Dimensions Rolls of 10.05 m x 0.70 m =  $7 \text{ m}^2$  (11 yds x

27.56" = 75 sq. ft.)

Pattern repeat Straight match 69 cm (27.17")

Adhesive Arte Clearpro or a good quality dispersion