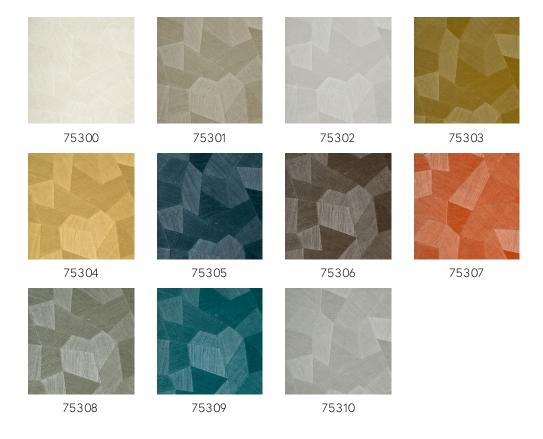

this was our greatest source of inspiration for this collection.

#### Technical specifications

Reference <u>75300</u>
Product category Refined

Composition Vinyl wallpaper on paper backing

Description Vinyl wallpaper with a deep and natural-

looking relief in sleek geometric shapes

that create a 3D effect

Dimensions Rolls of 10.05 m x 0.70 m =  $7 \text{ m}^2$  (11 yds x

27.56" = 75 sq. ft.)

Pattern repeat Straight match 69 cm (27.17")

Adhesive Arte Clearpro or a good quality dispersion

 $\, {\it adhesive} \,$ 

How to paste Method 1: paste the wall and moisten the

wallcovering. Method 2: paste the

wallcovering.

Light resistance Good lightfastness

How to remove Peelable
Fire retardant EU B-s2, d0
Fire retardant US Class A

Maintenance Extra-washable





## Colourways (11)



## View



More info? Click here

Order samples, calculate quantities, view instructional videos, download technical information and more: www.arte-international.com