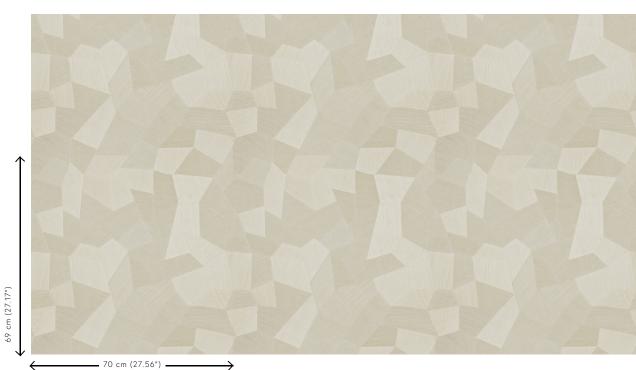

## **Technical specifications**

| Reference         | <u>75300A</u> • Off-White                                                                |
|-------------------|------------------------------------------------------------------------------------------|
| Product category  | Refined                                                                                  |
| Composition       | Vinyl wallpaper on paper backing                                                         |
| Description       | A deep and natural-looking relief in sleek<br>geometric shapes that create a 3D effect   |
| Dimensions        | Rolls of 10.05 m x 0.70 m = 7 m² (11 yds x 27.56" = 75 sq. ft.)                          |
| Pattern repeat    | Straight match 69 cm (27.17")                                                            |
| Adhesive          | Arte Clearpro or a good quality dispersion adhesive                                      |
| How to paste      | Method 1: paste the wall and moisten the wallcovering. Method 2: paste the wallcovering. |
| Light resistance  | Good lightfastness                                                                       |
| How to remove     | Peelable                                                                                 |
| Fire retardant EU | B-s2, d0                                                                                 |
| Fire retardant US | Class A                                                                                  |
| Maintenance       | Extra-washable                                                                           |