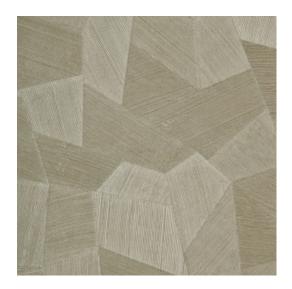

#### Technical specifications

Dimensions

Reference 75301A • Golden Sand

Product category Refined

Composition Vinyl wallpaper on paper backing

Description A deep and natural-looking relief in sleek

geometric shapes that create a 3D effect  $\,$ 