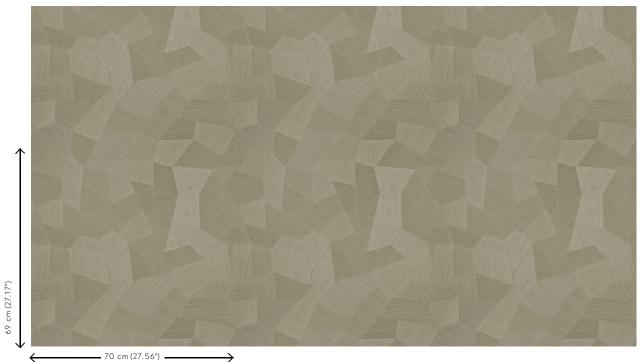

Rolls of 10.05 m x 0.70 m =  $7 \text{ m}^2$  (11 yds x

27.56" = 75 sq. ft.)

Pattern repeat Straight match 69 cm (27.17")

Adhesive Arte Clearpro or a good quality dispersion

adhesive

How to paste Method 1: paste the wall and moisten the