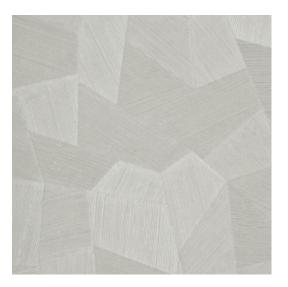

## Technical specifications

Reference <u>75302</u> Product category Refined

Composition Vinyl wallpaper on paper backing

Description Vinyl wallpaper with a deep and natural-

looking relief in sleek geometric shapes that

create a 3D effect

Dimensions Rolls of 10.05 m x 0.70 m =  $7 \text{ m}^2$  (11 yds x

27.56" = 75 sq. ft.)

Pattern repeat Straight match 69 cm (27.17")

Adhesive Arte Clearpro or a good quality dispersion

adhesive