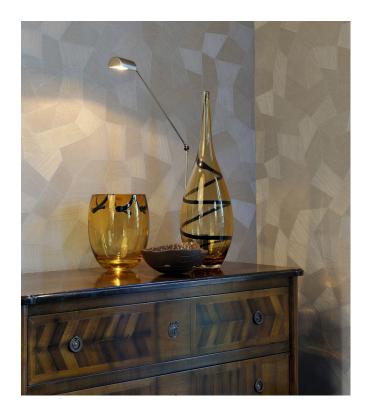

## Story behind the collection

Tropical rainforests have always appealed to our imagination. Possibly because they are so rare. Or maybe because we find the exotic aspect too fascinating for words. We are amazed by the incredible biodiversity in these forests as well as by the overwhelming plant growth. And this was our greatest source of inspiration for this collection.

## Technical specifications

Reference <u>75302</u> Product category Refined

Composition Vinyl wallpaper on paper backing

Description Vinyl wallpaper with a deep and natural-

looking relief in sleek geometric shapes that

create a 3D effect

Dimensions Rolls of 10.05 m x 0.70 m =  $7 \text{ m}^2$  (11 yds x

27.56" = 75 sq. ft.)

Pattern repeat Straight match 69 cm (27.17")

Adhesive Arte Clearpro or a good quality dispersion

adhesive