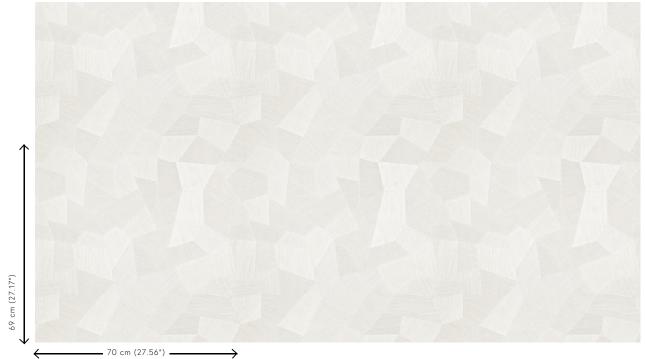

create a 3D effect

Dimensions Rolls of 10.05 m x 0.70 m =  $7 \text{ m}^2$  (11 yds x

27.56" = 75 sq. ft.)

Pattern repeat Straight match 69 cm (27.17")

Adhesive Arte Clearpro or a good quality dispersion

adhesive