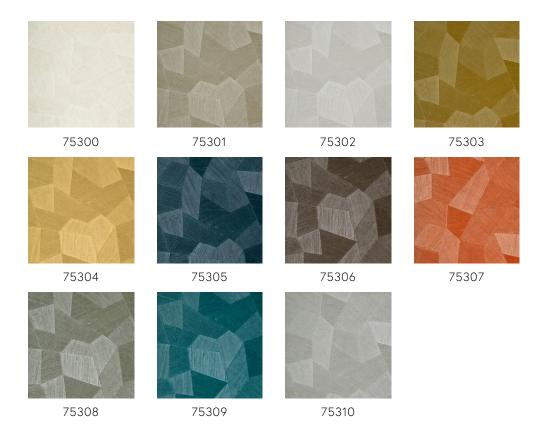

plant growth. And this was our greatest source of inspiration for this collection.

## Technical specifications

Reference <u>75302</u> Product category Refined

Composition Vinyl wallpaper on paper backing

Description Vinyl wallpaper with a deep and natural-

looking relief in sleek geometric shapes that

create a 3D effect

Dimensions Rolls of 10.05 m x 0.70 m =  $7 \text{ m}^2$  (11 yds x

27.56" = 75 sq. ft.)

Pattern repeat Straight match 69 cm (27.17")

Adhesive Arte Clearpro or a good quality dispersion

adhesive

How to paste Method 1: paste the wall and moisten the

wallcovering. Method 2: paste the

wallcovering.

Light resistance Good lightfastness

How to remove Peelable
Fire retardant EU B-s2, d0
Fire retardant US Class A

Maintenance Extra-washable





## Colourways (11)



## View



More info? Click here

Order samples, calculate quantities, view instructional videos, download technical information and more: www.arte-international.com