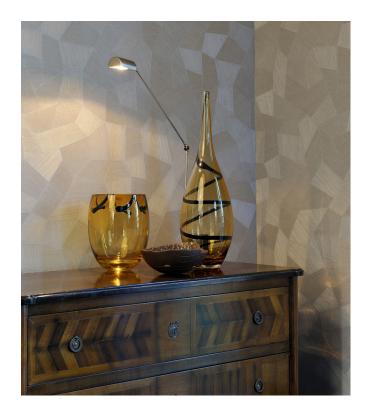

## Story behind the collection

Tropical rainforests have always appealed to our imagination. Possibly because they are so rare. Or maybe because we find the exotic aspect too fascinating for words. We are amazed by the incredible biodiversity in these forests as well as by the overwhelming plant growth. And this was our greatest source of inspiration for this collection.

## Technical specifications

Reference <u>75303</u>
Product category Refined

Composition Vinyl wallpaper on paper backing

Description Vinyl wallpaper with a deep and natural-

looking relief in sleek geometric shapes that

create a 3D effect

Dimensions Rolls of 10.05 m x 0.70 m =  $7 \text{ m}^2$  (11 yds x

27.56" = 75 sq. ft.)

Pattern repeat Straight match 69 cm (27.17")

Adhesive Arte Clearpro or a good quality dispersion

adhesive