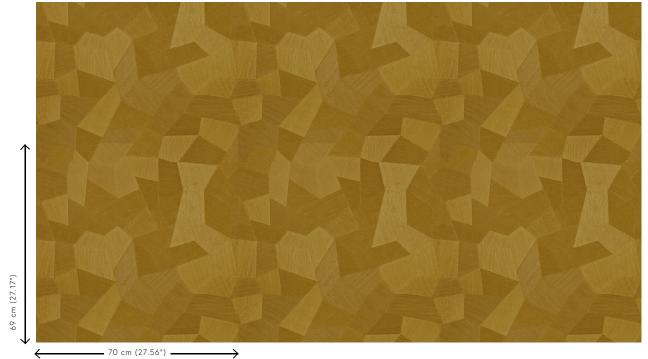

create a 3D effect

Dimensions Rolls of 10.05 m x 0.70 m =  $7 \text{ m}^2$  (11 yds x

27.56" = 75 sq. ft.)

Pattern repeat Straight match 69 cm (27.17")

Adhesive Arte Clearpro or a good quality dispersion

adhesive