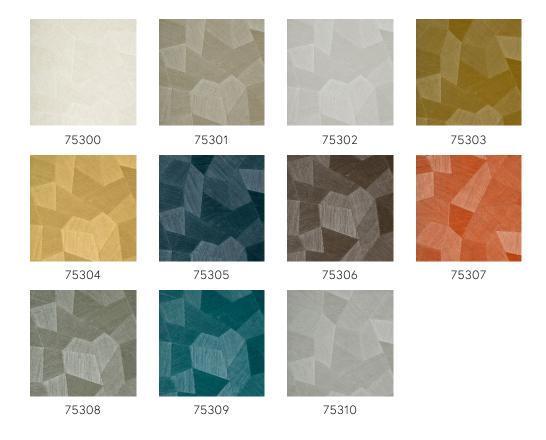

plant growth. And this was our greatest source of inspiration for this collection.

## Technical specifications

Reference <u>75303</u>
Product category Refined

Composition Vinyl wallpaper on paper backing

Description Vinyl wallpaper with a deep and natural-

looking relief in sleek geometric shapes that

create a 3D effect

Dimensions Rolls of 10.05 m x 0.70 m =  $7 \text{ m}^2$  (11 yds x

27.56" = 75 sq. ft.)

Pattern repeat Straight match 69 cm (27.17")

Adhesive Arte Clearpro or a good quality dispersion

adhesive

How to paste Method 1: paste the wall and moisten the

wallcovering. Method 2: paste the

wallcovering.

Light resistance Good lightfastness

How to remove Peelable
Fire retardant EU B-s2, d0
Fire retardant US Class A

Maintenance Extra-washable





## Colourways (11)



## View



More info? Click here

Order samples, calculate quantities, view instructional videos, download technical information and more: www.arte-international.com