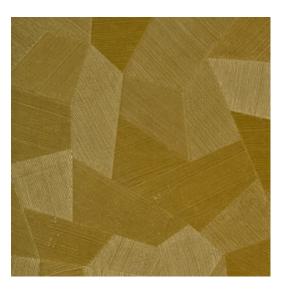

## Technical specifications

Reference <u>75303</u>
Product category Refined

Composition Vinyl wallpaper on paper backing

Description Vinyl wallpaper with a deep and natural-

looking relief in sleek geometric shapes that

create a 3D effect

Dimensions Rolls of 10.05 m x 0.70 m =  $7 \text{ m}^2$  (11 yds x

27.56" = 75 sq. ft.)

Pattern repeat Straight match 69 cm (27.17")

Adhesive Arte Clearpro or a good quality dispersion

adhesive