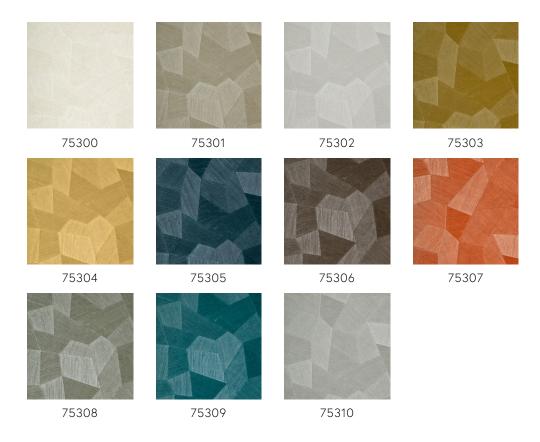

plant growth. And this was our greatest source of inspiration for this collection.

## Technical specifications

Reference <u>75305</u> Product category Refined

Composition Vinyl wallpaper on paper backing

Description Vinyl wallpaper with a deep and natural-

looking relief in sleek geometric shapes that

create a 3D effect

Dimensions Rolls of 10.05 m x 0.70 m =  $7 \text{ m}^2$  (11 yds x

27.56" = 75 sq. ft.)

Pattern repeat Straight match 69 cm (27.17")

Adhesive Arte Clearpro or a good quality dispersion

adhesive

How to paste Method 1: paste the wall and moisten the

wallcovering. Method 2: paste the

wallcovering.

Light resistance Good lightfastness

How to remove Peelable
Fire retardant EU B-s2, d0
Fire retardant US Class A

Maintenance Extra-washable





## Colourways (11)



## View



More info? Click here

Order samples, calculate quantities, view instructional videos, download technical information and more: www.arte-international.com