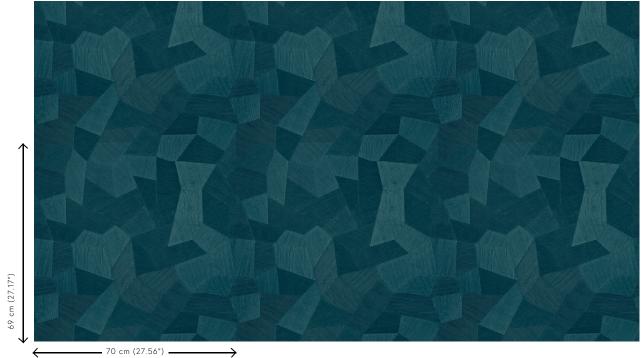

create a 3D effect

Dimensions Rolls of 10.05 m x 0.70 m =  $7 \text{ m}^2$  (11 yds x

27.56" = 75 sq. ft.)

Pattern repeat Straight match 69 cm (27.17")

Adhesive Arte Clearpro or a good quality dispersion

adhesive