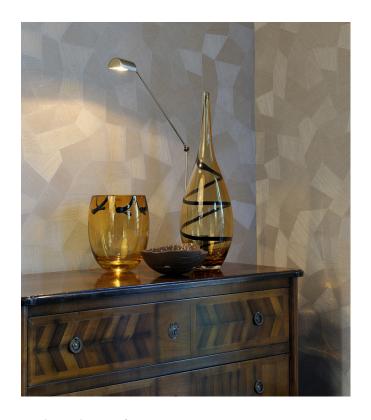

## Story behind the collection

Tropical rainforests have always appealed to our imagination. Possibly because they are so rare. Or maybe because we find the exotic aspect too fascinating for words. We are amazed by the incredible biodiversity in these forests as well as by the overwhelming plant growth. And this was our greatest source of inspiration for this collection.

## Technical specifications

Reference <u>75305</u> Product category Refined

Composition Vinyl wallpaper on paper backing

Description Vinyl wallpaper with a deep and natural-

looking relief in sleek geometric shapes that

create a 3D effect

Dimensions Rolls of 10.05 m x 0.70 m =  $7 \text{ m}^2$  (11 yds x

27.56" = 75 sq. ft.)

Pattern repeat Straight match 69 cm (27.17")

Adhesive Arte Clearpro or a good quality dispersion

adhesive