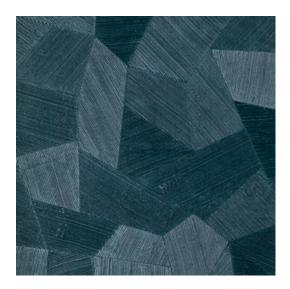

## Technical specifications

Reference <u>75305</u> Product category Refined

Composition Vinyl wallpaper on paper backing

Description Vinyl wallpaper with a deep and natural-

looking relief in sleek geometric shapes that

create a 3D effect

Dimensions Rolls of 10.05 m x 0.70 m =  $7 \text{ m}^2$  (11 yds x

27.56" = 75 sq. ft.)

Pattern repeat Straight match 69 cm (27.17")

Adhesive Arte Clearpro or a good quality dispersion

adhesive