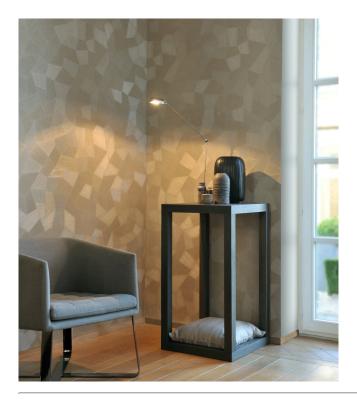

## **Technical specifications**

| Reference         | <u>75305A</u> • Deep Ocean                                                               |
|-------------------|------------------------------------------------------------------------------------------|
| Product category  | Refined                                                                                  |
| Composition       | Vinyl wallpaper on paper backing                                                         |
| Description       | A deep and natural-looking relief in sleek geometric shapes that create a 3D effect      |
| Dimensions        | Rolls of 10.05 m x 0.70 m = 7 m <sup>2</sup> (11 yds x 27.56" = 75 sq. ft.)              |
| Pattern repeat    | Straight match 69 cm (27.17")                                                            |
| Adhesive          | Arte Clearpro or a good quality dispersion adhesive                                      |
| How to paste      | Method 1: paste the wall and moisten the wallcovering. Method 2: paste the wallcovering. |
| Light resistance  | Good lightfastness                                                                       |
| How to remove     | Peelable                                                                                 |
| Fire retardant EU | B-s2, d0                                                                                 |
| Fire retardant US | Class A                                                                                  |
| Maintenance       | Extra-washable                                                                           |

## Story behind the collection

Tropical rainforests have always appealed to our imagination. Possibly because they are so rare. Or maybe because we find the exotic aspect too fascinating for words. We are amazed by the incredible biodiversity in these forests as well as by the overwhelming plant growth. And this was our greatest source of inspiration for this collection.