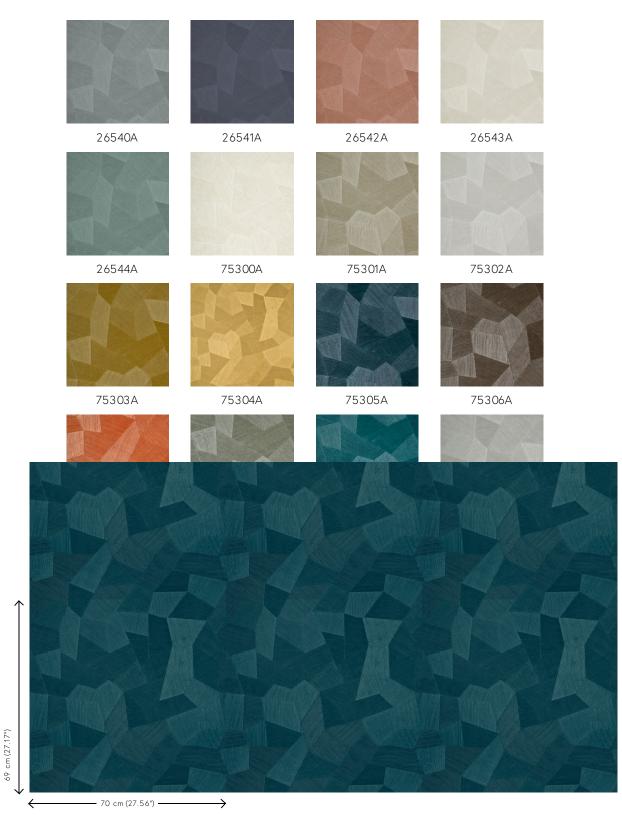

## Colourways (16)

View

More info? <u>Click here</u>

Order samples, calculate quantities, view instructional videos, download technical information and more: www.arte-international.com

## **Technical specifications**

| Reference         | <u>75305A</u> • Deep Ocean                                                               |
|-------------------|------------------------------------------------------------------------------------------|
| Product category  | Refined                                                                                  |
| Composition       | Vinyl wallpaper on paper backing                                                         |
| Description       | A deep and natural-looking relief in sleek geometric shapes that create a 3D effect      |
| Dimensions        | Rolls of 10.05 m x 0.70 m = 7 m <sup>2</sup> (11 yds x 27.56" = 75 sq. ft.)              |
| Pattern repeat    | Straight match 69 cm (27.17")                                                            |
| Adhesive          | Arte Clearpro or a good quality dispersion adhesive                                      |
| How to paste      | Method 1: paste the wall and moisten the wallcovering. Method 2: paste the wallcovering. |
| Light resistance  | Good lightfastness                                                                       |
| How to remove     | Peelable                                                                                 |
| Fire retardant EU | B-s2, d0                                                                                 |
| Fire retardant US | Class A                                                                                  |
| Maintenance       | Extra-washable                                                                           |