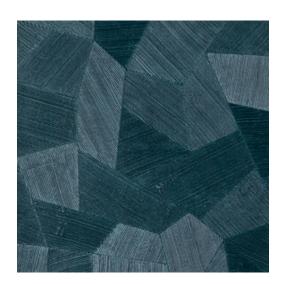

## **Technical specifications**

| Reference         | <u>75305A</u> • Deep Ocean                                                               |
|-------------------|------------------------------------------------------------------------------------------|
| Product category  | Refined                                                                                  |
| Composition       | Vinyl wallpaper on paper backing                                                         |
| Description       | A deep and natural-looking relief in sleek geometric shapes that create a 3D effect      |
| Dimensions        | Rolls of 10.05 m x 0.70 m = 7 m <sup>2</sup> (11 yds x 27.56" = 75 sq. ft.)              |
| Pattern repeat    | Straight match 69 cm (27.17")                                                            |
| Adhesive          | Arte Clearpro or a good quality dispersion adhesive                                      |
| How to paste      | Method 1: paste the wall and moisten the wallcovering. Method 2: paste the wallcovering. |
| Light resistance  | Good lightfastness                                                                       |
| How to remove     | Peelable                                                                                 |
| Fire retardant EU | B-s2, d0                                                                                 |
| Fire retardant US | Class A                                                                                  |
| Maintenance       | Extra-washable                                                                           |