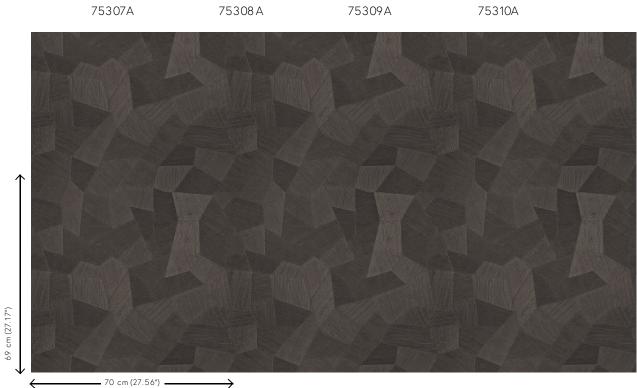

## **Technical specifications**

| Reference         | <u>75306A</u> • Dark Shadow                                                              |
|-------------------|------------------------------------------------------------------------------------------|
| Product category  | Refined                                                                                  |
| Composition       | Vinyl wallpaper on paper backing                                                         |
| Description       | A deep and natural-looking relief in sleek<br>geometric shapes that create a 3D effect   |
| Dimensions        | Rolls of 10.05 m x 0.70 m = 7 m² (11 yds x<br>27.56" = 75 sq. ft.)                       |
| Pattern repeat    | Straight match 69 cm (27.17")                                                            |
| Adhesive          | Arte Clearpro or a good quality dispersion adhesive                                      |
| How to paste      | Method 1: paste the wall and moisten the wallcovering. Method 2: paste the wallcovering. |
| Light resistance  | Good lightfastness                                                                       |
| How to remove     | Peelable                                                                                 |
| Fire retardant EU | B-s2, d0                                                                                 |
| Fire retardant US | Class A                                                                                  |
| Maintenance       | Extra-washable                                                                           |