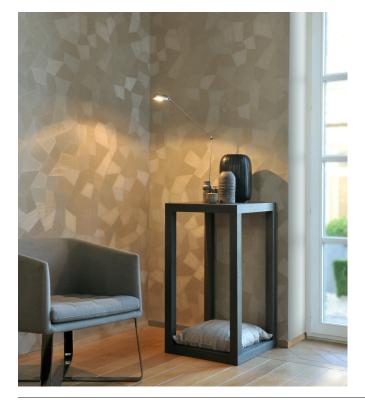

## **Technical specifications**

| Reference         | <u>75306A</u> • Dark Shadow                                                              |
|-------------------|------------------------------------------------------------------------------------------|
| Product category  | Refined                                                                                  |
| Composition       | Vinyl wallpaper on paper backing                                                         |
| Description       | A deep and natural-looking relief in sleek<br>geometric shapes that create a 3D effect   |
| Dimensions        | Rolls of 10.05 m x 0.70 m = 7 m² (11 yds x<br>27.56" = 75 sq. ft.)                       |
| Pattern repeat    | Straight match 69 cm (27.17")                                                            |
| Adhesive          | Arte Clearpro or a good quality dispersion adhesive                                      |
| How to paste      | Method 1: paste the wall and moisten the wallcovering. Method 2: paste the wallcovering. |
| Light resistance  | Good lightfastness                                                                       |
| How to remove     | Peelable                                                                                 |
| Fire retardant EU | B-s2, d0                                                                                 |
| Fire retardant US | Class A                                                                                  |
| Maintenance       | Extra-washable                                                                           |