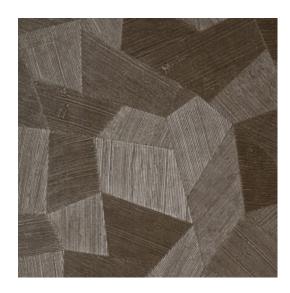

## **Technical specifications**

| Reference         | <u>75306A</u> • Dark Shadow                                                              |
|-------------------|------------------------------------------------------------------------------------------|
| Product category  | Refined                                                                                  |
| Composition       | Vinyl wallpaper on paper backing                                                         |
| Description       | A deep and natural-looking relief in sleek<br>geometric shapes that create a 3D effect   |
| Dimensions        | Rolls of 10.05 m x 0.70 m = 7 m² (11 yds x<br>27.56" = 75 sq. ft.)                       |
| Pattern repeat    | Straight match 69 cm (27.17")                                                            |
| Adhesive          | Arte Clearpro or a good quality dispersion adhesive                                      |
| How to paste      | Method 1: paste the wall and moisten the wallcovering. Method 2: paste the wallcovering. |
| Light resistance  | Good lightfastness                                                                       |
| How to remove     | Peelable                                                                                 |
| Fire retardant EU | B-s2, d0                                                                                 |
| Fire retardant US | Class A                                                                                  |
| Maintenance       | Extra-washable                                                                           |