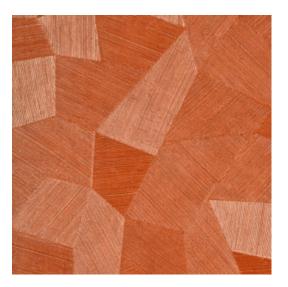

#### Technical specifications

Reference <u>75307</u>
Product category Refined

Composition Vinyl wallpaper on paper backing

Description Vinyl wallpaper with a deep and natural-

looking relief in sleek geometric shapes

that create a 3D effect

Dimensions Rolls of 10.05 m x 0.70 m =  $7 \text{ m}^2$  (11 yds x

27.56" = 75 sq. ft.)

Pattern repeat Straight match 69 cm (27.17")

Adhesive Arte Clearpro or a good quality dispersion