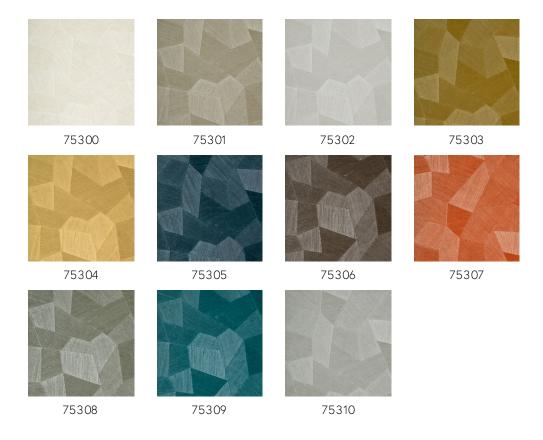

this was our greatest source of inspiration for this collection.

#### Technical specifications

Reference <u>75307</u>
Product category Refined

Composition Vinyl wallpaper on paper backing

Description Vinyl wallpaper with a deep and natural-

looking relief in sleek geometric shapes

that create a 3D effect

Dimensions Rolls of 10.05 m x 0.70 m =  $7 \text{ m}^2$  (11 yds x

27.56" = 75 sq. ft.)

Pattern repeat Straight match 69 cm (27.17")

Adhesive Arte Clearpro or a good quality dispersion

 $\, {\it adhesive} \,$ 

How to paste Method 1: paste the wall and moisten the

wallcovering. Method 2: paste the

wallcovering.

Light resistance Good lightfastness

How to remove Peelable
Fire retardant EU B-s2, d0
Fire retardant US Class A

Maintenance Extra-washable





### Colourways (11)



# 

More info? Click here

\_ 70 cm (27.56") \_

Order samples, calculate quantities, view instructional videos, download technical information and more: www.arte-international.com