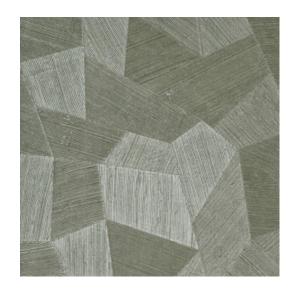

## Technical specifications

| Reference         | 75308                                                                                                           |
|-------------------|-----------------------------------------------------------------------------------------------------------------|
| Product category  | Refined                                                                                                         |
| Composition       | Vinyl wallpaper on paper backing                                                                                |
| Description       | Vinyl wallpaper with a deep and natural-<br>looking relief in sleek geometric shapes<br>that create a 3D effect |
| Dimensions        | Rolls of 10.05 m x 0.70 m = 7 m <sup>2</sup> (11 yds x 27.56" = 75 sq. ft.)                                     |
| Pattern repeat    | Straight match 69 cm (27.17")                                                                                   |
| Adhesive          | Arte Clearpro or a good quality dispersion adhesive                                                             |
| How to paste      | Method 1: paste the wall and moisten the wallcovering. Method 2: paste the wallcovering.                        |
| Light resistance  | Good lightfastness                                                                                              |
| How to remove     | Peelable                                                                                                        |
| Fire retardant EU | B-s2, d0                                                                                                        |
| Fire retardant US | Class A                                                                                                         |
| Maintenance       | Extra-washable                                                                                                  |