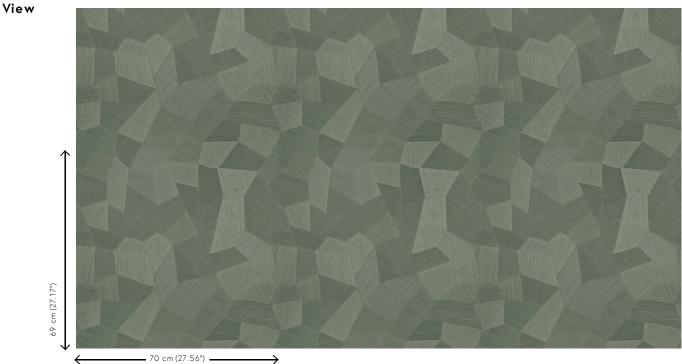

## Technical specifications

| Reference         | 75308                                                                                                           |
|-------------------|-----------------------------------------------------------------------------------------------------------------|
| Product category  | Refined                                                                                                         |
| Composition       | Vinyl wallpaper on paper backing                                                                                |
| Description       | Vinyl wallpaper with a deep and natural-<br>looking relief in sleek geometric shapes<br>that create a 3D effect |
| Dimensions        | Rolls of 10.05 m x 0.70 m = 7 m <sup>2</sup> (11 yds x 27.56" = 75 sq. ft.)                                     |
| Pattern repeat    | Straight match 69 cm (27.17")                                                                                   |
| Adhesive          | Arte Clearpro or a good quality dispersion adhesive                                                             |
| How to paste      | Method 1: paste the wall and moisten the wallcovering. Method 2: paste the wallcovering.                        |
| Light resistance  | Good lightfastness                                                                                              |
| How to remove     | Peelable                                                                                                        |
| Fire retardant EU | B-s2, d0                                                                                                        |
| Fire retardant US | Class A                                                                                                         |
| Maintenance       | Extra-washable                                                                                                  |