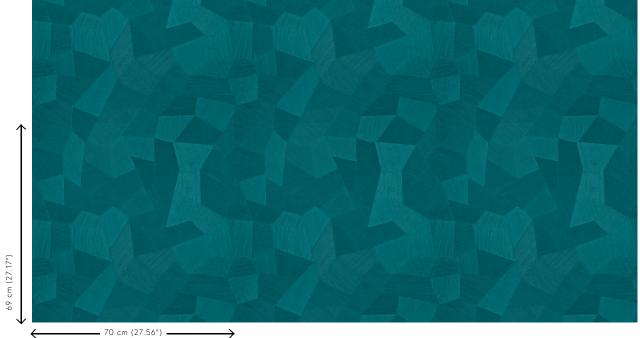

create a 3D effect

Dimensions Rolls of 10.05 m x 0.70 m =  $7 \text{ m}^2$  (11 yds x

27.56" = 75 sq. ft.)

Pattern repeat Straight match 69 cm (27.17")

Adhesive Arte Clearpro or a good quality dispersion

adhesive