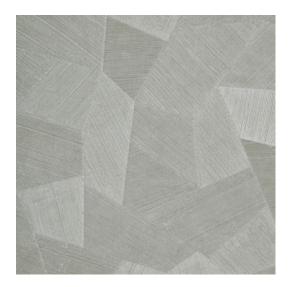

## Technical specifications

Dimensions

Reference <u>75310A</u> • Pebble Grey

Product category Refined

Composition Vinyl wallpaper on paper backing

Description A deep and natural-looking relief in sleek

geometric shapes that create a 3D effect  $% \left( 1\right) =\left( 1\right) \left( 1\right$ 