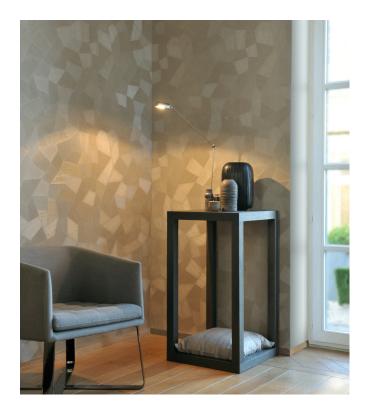

## Technical specifications

Dimensions

Reference <u>75310A</u> • Pebble Grey

Product category Refined

Composition Vinyl wallpaper on paper backing

Description A deep and natural-looking relief in sleek

geometric shapes that create a 3D effect  $% \left( 1\right) =\left( 1\right) \left( 1\right$ 