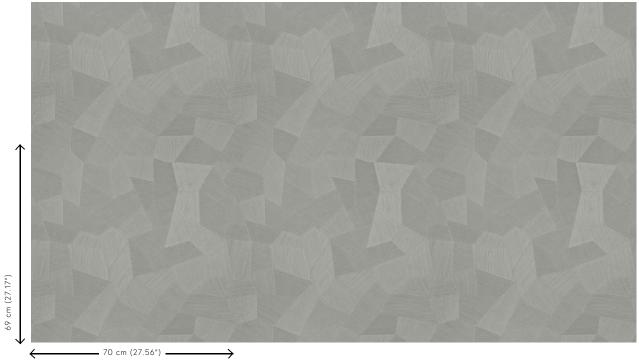

Rolls of 10.05 m x 0.70 m =  $7 \text{ m}^2$  (11 yds x

27.56" = 75 sq. ft.)

Pattern repeat Straight match 69 cm (27.17")

Adhesive Arte Clearpro or a good quality dispersion

adhesive

How to paste Method 1: paste the wall and moisten the