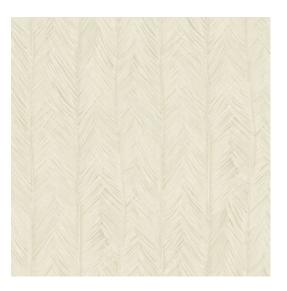

#### Technical specifications

Reference <u>75400</u>
Product category Refined

Composition Vinyl wallpaper on paper backing

Description A print featuring the elegant foliage of the

Itaya

Dimensions Rolls of 10.05 m x 0.70 m = 7 m<sup>2</sup> (11 yds x