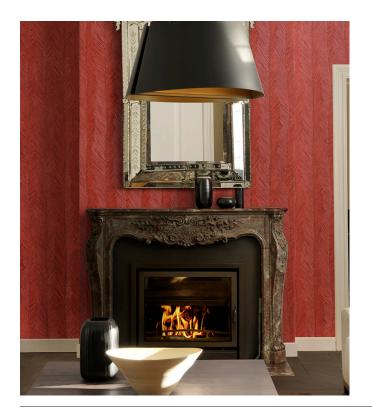

#### Technical specifications

Reference <u>75400</u>
Product category Refined

Composition Vinyl wallpaper on paper backing

Description A print featuring the elegant foliage of the

Itaya

Dimensions Rolls of 10.05 m x 0.70 m = 7 m<sup>2</sup> (11 yds x