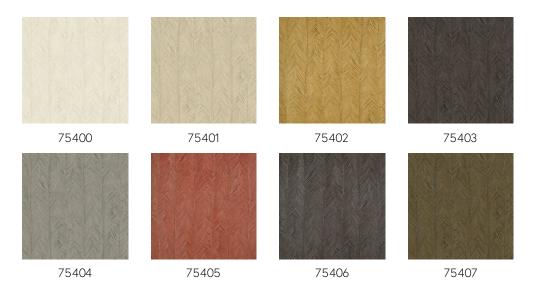

in these forests as well as by the overwhelming plant growth. And this was our greatest source of inspiration for this collection.

#### Technical specifications

Reference <u>75400</u>
Product category Refined

Composition Vinyl wallpaper on paper backing

Description A print featuring the elegant foliage of the

Itaya

Dimensions Rolls of 10.05 m x 0.70 m = 7 m<sup>2</sup> (11 yds x

27.56" = 75 sq. ft.)

Pattern repeat Drop match 77/38.5 cm (30.31"/15.16")

Adhesive Arte Clearpro or a good quality dispersion

adhesive

How to paste Method 1: paste the wall and moisten the

wallcovering. Method 2: paste the

wallcovering.

Light resistance Good lightfastness

How to remove Peelable
Fire retardant EU B-s2, d0
Fire retardant US Class A

Maintenance Extra-washable





### Colourways (8)



## View



More info? Click here

Order samples, calculate quantities, view instructional videos, download technical information and more: www.arte-international.com