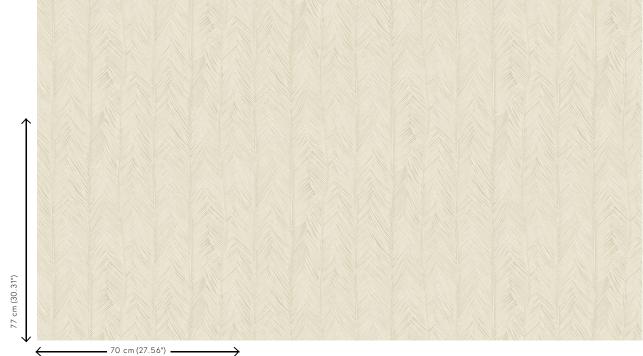

#### Technical specifications

Reference <u>75400</u>
Product category Refined

Composition Vinyl wallpaper on paper backing

Description A print featuring the elegant foliage of the

Itaya

Dimensions Rolls of 10.05 m x 0.70 m = 7 m<sup>2</sup> (11 yds x

27.56" = 75 sq. ft.)

Pattern repeat Drop match 77/38.5 cm (30.31"/15.16")

Adhesive Arte Clearpro or a good quality dispersion

adhesive

How to paste Method 1: paste the wall and moisten the

wallcovering. Method 2: paste the