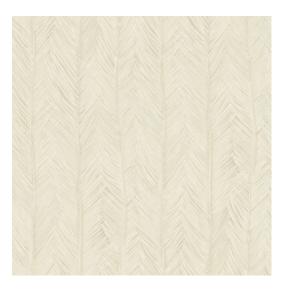

#### Technical specifications

Reference <u>75400B</u> • Eggshell

Product category Refined

Composition Vinyl wallpaper on paper backing

Description A print featuring the elegant foliage of the

Itaya

Dimensions Rolls of 10.05 m x 0.70 m = 7 m<sup>2</sup> (11 yds x