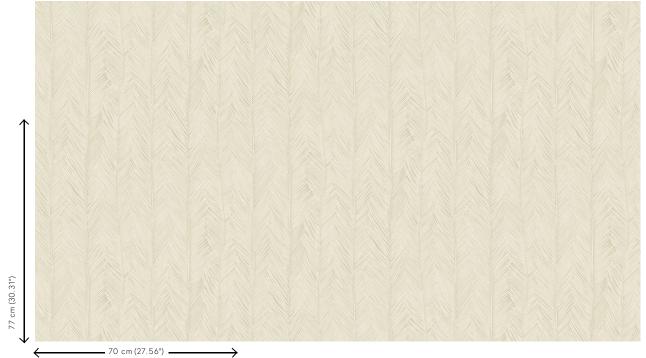

#### Technical specifications

Reference <u>75400B</u> • Eggshell

Product category Refined

Composition Vinyl wallpaper on paper backing

Description A print featuring the elegant foliage of the

Itaya

Dimensions Rolls of 10.05 m x 0.70 m = 7 m<sup>2</sup> (11 yds x

27.56" = 75 sq. ft.)

Pattern repeat Drop match 77/38.5 cm (30.31"/15.16")

Adhesive Arte Clearpro or a good quality dispersion

adhesive

How to paste Method 1: paste the wall and moisten the

wallcovering. Method 2: paste the