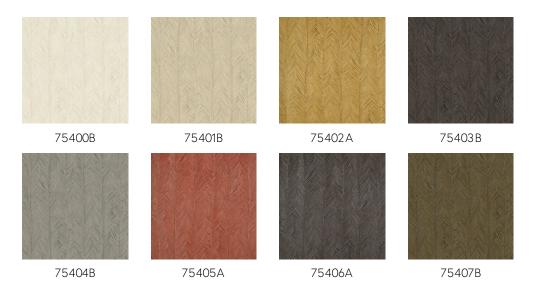

rests as well as by the overwhelming plant growth. And this was our greatest source of inspiration for this collection.

#### Technical specifications

Reference <u>75400B</u> • Eggshell

Product category Refined

Composition Vinyl wallpaper on paper backing

Description A print featuring the elegant foliage of the

Itaya

Dimensions Rolls of 10.05 m x 0.70 m = 7 m<sup>2</sup> (11 yds x

27.56" = 75 sq. ft.)

Pattern repeat Drop match 77/38.5 cm (30.31"/15.16")

Adhesive Arte Clearpro or a good quality dispersion

adhesive

How to paste Method 1: paste the wall and moisten the

wallcovering. Method 2: paste the

wallcovering.

Light resistance Good lightfastness

How to remove Peelable
Fire retardant EU B-s2, d0
Fire retardant US Class A

Maintenance Extra-washable





## Colourways (8)



## View



More info? Click here

Order samples, calculate quantities, view instructional videos, download technical information and more: www.arte-international.com