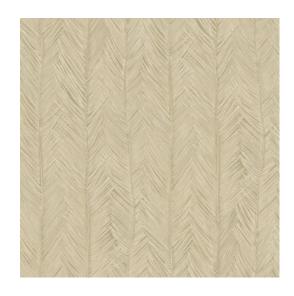

### **Technical specifications**

| Reference         | <u>75401</u>                                                                             |
|-------------------|------------------------------------------------------------------------------------------|
| Product category  | Refined                                                                                  |
| Composition       | Vinyl wallpaper on paper backing                                                         |
| Description       | A print featuring the elegant foliage of the Itaya                                       |
| Dimensions        | Rolls of 10.05 m x 0.70 m = 7 m² (11 yds x 27.56" = 75 sq. ft.)                          |
| Pattern repeat    | Drop match 77/38.5 cm (30.31"/15.16")                                                    |
| Adhesive          | Arte Clearpro or a good quality dispersion adhesive                                      |
| How to paste      | Method 1: paste the wall and moisten the wallcovering. Method 2: paste the wallcovering. |
| Light resistance  | Good lightfastness                                                                       |
| How to remove     | Peelable                                                                                 |
| Fire retardant EU | B-s2, d0                                                                                 |
| Fire retardant US | Class A                                                                                  |
| Maintenance       | Extra-washable                                                                           |

#### Story behind the collection

Tropical rainforests have always appealed to our imagination. Possibly because they are so rare. Or maybe because we find the exotic aspect too fascinating for words. We are amazed by the incredible biodiversity in these forests as well as by the overwhelming plant growth. And this was our greatest source of inspiration for this collection.