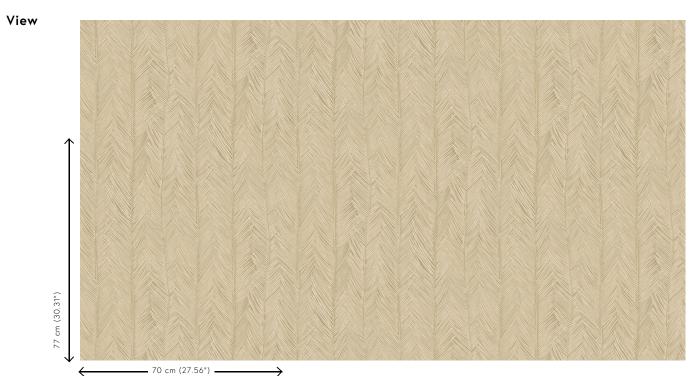

### **Technical specifications**

| Reference         | <u>75401</u>                                                                             |
|-------------------|------------------------------------------------------------------------------------------|
| Product category  | Refined                                                                                  |
| Composition       | Vinyl wallpaper on paper backing                                                         |
| Description       | A print featuring the elegant foliage of the Itaya                                       |
| Dimensions        | Rolls of 10.05 m x 0.70 m = 7 m² (11 yds x 27.56" = 75 sq. ft.)                          |
| Pattern repeat    | Drop match 77/38.5 cm (30.31"/15.16")                                                    |
| Adhesive          | Arte Clearpro or a good quality dispersion adhesive                                      |
| How to paste      | Method 1: paste the wall and moisten the wallcovering. Method 2: paste the wallcovering. |
| Light resistance  | Good lightfastness                                                                       |
| How to remove     | Peelable                                                                                 |
| Fire retardant EU | B-s2, d0                                                                                 |
| Fire retardant US | Class A                                                                                  |
| Maintenance       | Extra-washable                                                                           |