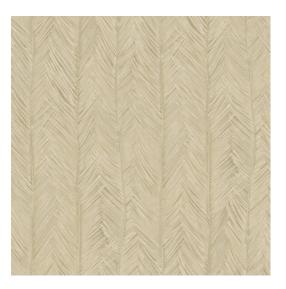

#### Technical specifications

Reference <u>75401B</u> • Coquille

Product category Refined

Composition Vinyl wallpaper on paper backing

Description A print featuring the elegant foliage of the

Itaya

Dimensions Rolls of 10.05 m x 0.70 m =  $7 \text{ m}^2$  (11 yds x