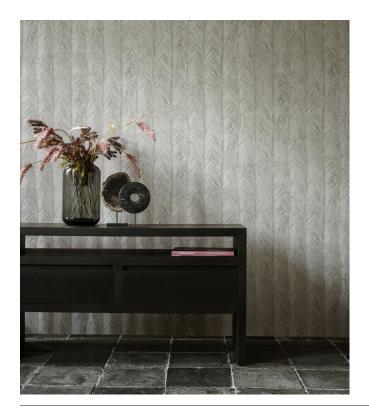

#### Technical specifications

Reference <u>75401B</u> • Coquille

Product category Refined

Composition Vinyl wallpaper on paper backing

Description A print featuring the elegant foliage of the

Itaya

Dimensions Rolls of 10.05 m x 0.70 m =  $7 \text{ m}^2$  (11 yds x