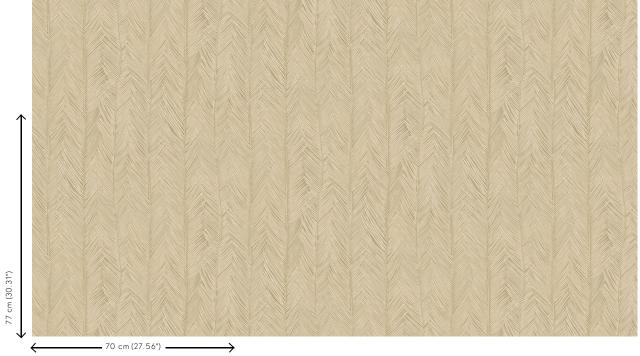

#### Technical specifications

Reference <u>75401B</u> • Coquille

Product category Refined

Composition Vinyl wallpaper on paper backing

Description A print featuring the elegant foliage of the

Itaya

Dimensions Rolls of 10.05 m x 0.70 m =  $7 \text{ m}^2$  (11 yds x

27.56" = 75 sq. ft.)

Pattern repeat Drop match 77/38.5 cm (30.31"/15.16")

Adhesive Arte Clearpro or a good quality dispersion

adhesive

How to paste Method 1: paste the wall and moisten the

wallcovering. Method 2: paste the