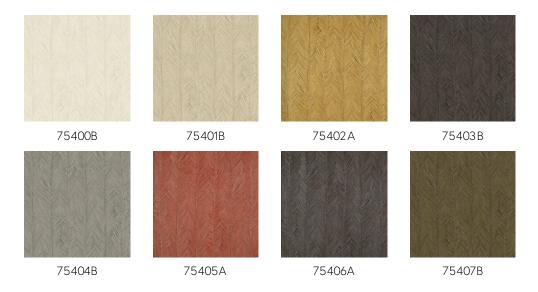

ts as well as by the overwhelming plant growth. And this was our greatest source of inspiration for this collection.

#### Technical specifications

Reference <u>75401B</u> • Coquille

Product category Refined

Composition Vinyl wallpaper on paper backing

Description A print featuring the elegant foliage of the

Itaya

Dimensions Rolls of 10.05 m x 0.70 m =  $7 \text{ m}^2$  (11 yds x

27.56" = 75 sq. ft.)

Pattern repeat Drop match 77/38.5 cm (30.31"/15.16")

Adhesive Arte Clearpro or a good quality dispersion

adhesive

How to paste Method 1: paste the wall and moisten the

wallcovering. Method 2: paste the

wallcovering.

Light resistance Good lightfastness

How to remove Peelable
Fire retardant EU B-s2, d0
Fire retardant US Class A

Maintenance Extra-washable





### Colourways (8)



## View



More info? Click here

Order samples, calculate quantities, view instructional videos, download technical information and more: www.arte-international.com