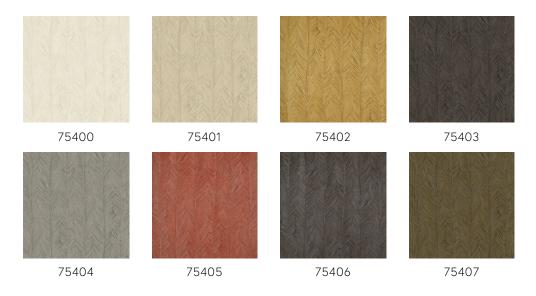

y in these forests as well as by the overwhelming plant growth. And this was our greatest source of inspiration for this collection.

## Technical specifications

Reference <u>75402</u>
Product category Refined

Composition Vinyl wallpaper on paper backing

Description A print featuring the elegant foliage of the

Itaya

Dimensions Rolls of 10.05 m x 0.70 m =  $7 \text{ m}^2$  (11 yds x

27.56" = 75 sq. ft.)

Pattern repeat Drop match 77/38.5 cm (30.31"/15.16")

Adhesive Arte Clearpro or a good quality dispersion

adhesive

How to paste Method 1: paste the wall and moisten the

wallcovering. Method 2: paste the

wallcovering.

Light resistance Good lightfastness

How to remove Peelable
Fire retardant EU B-s2, d0
Fire retardant US Class A

Maintenance Extra-washable





## Colourways (8)



## View (150 (303))

More info? Click here

\_ 70 cm (27.56") \_

Order samples, calculate quantities, view instructional videos, download technical information and more: www.arte-international.com