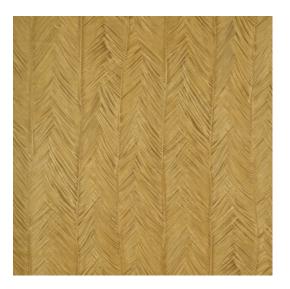

## Technical specifications

Reference <u>75402</u>
Product category Refined

Composition Vinyl wallpaper on paper backing

Description A print featuring the elegant foliage of the

Itaya

Dimensions Rolls of 10.05 m x 0.70 m =  $7 \text{ m}^2$  (11 yds x

## View (150 (303))

More info? Click here

\_ 70 cm (27.56") \_

Order samples, calculate quantities, view instructional videos, download technical information and more: www.arte-international.com