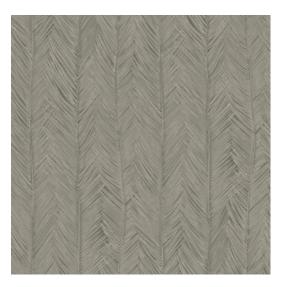

## Technical specifications

Reference <u>75404B</u> • Dove Grey

Product category Refined

Composition Vinyl wallpaper on paper backing

Description A print featuring the elegant foliage of the

Itaya

Dimensions Rolls of 10.05 m x 0.70 m =  $7 \text{ m}^2$  (11 yds x

## 77 cm (30.31°)

More info? Click here

- 70 cm (27.56") -

View

Order samples, calculate quantities, view instructional videos, download technical information and more: www.arte-international.com