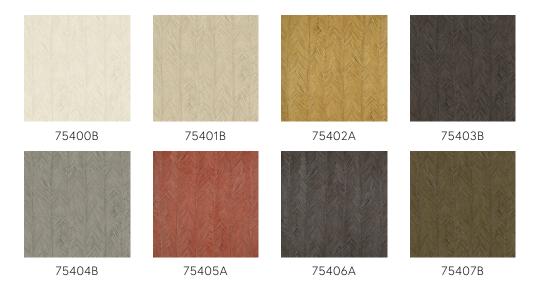

ests as well as by the overwhelming plant growth. And this was our greatest source of inspiration for this collection.

## Technical specifications

Reference <u>75404B</u> • Dove Grey

Product category Refined

Composition Vinyl wallpaper on paper backing

Description A print featuring the elegant foliage of the

Itaya

Dimensions Rolls of 10.05 m x 0.70 m =  $7 \text{ m}^2$  (11 yds x

27.56" = 75 sq. ft.)

Pattern repeat Drop match 77/38.5 cm (30.31"/15.16")

Adhesive Arte Clearpro or a good quality dispersion

adhesive

How to paste Method 1: paste the wall and moisten the

wallcovering. Method 2: paste the

wallcovering.

Light resistance Good lightfastness

How to remove Peelable
Fire retardant EU B-s2, d0
Fire retardant US Class A

Maintenance Extra-washable





## Colourways (8)



## 77 cm (30.31°)

More info? Click here

- 70 cm (27.56") -

View

Order samples, calculate quantities, view instructional videos, download technical information and more: www.arte-international.com