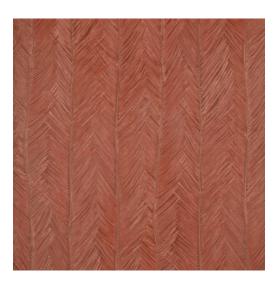

### Technical specifications

Reference <u>75405A</u> • Saffron

Product category Refined

Composition Vinyl wallpaper on paper backing

Description A print featuring the elegant foliage of the

Itaya

Dimensions Rolls of 10.05 m x 0.70 m =  $7 \text{ m}^2$  (11 yds x