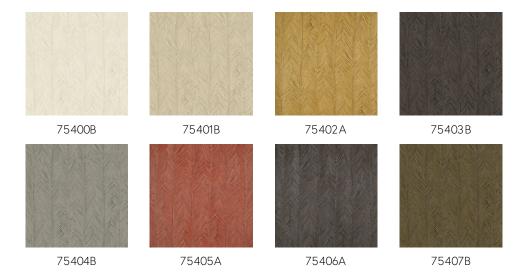

rests as well as by the overwhelming plant growth. And this was our greatest source of inspiration for this collection.

### Technical specifications

Reference <u>75405A</u> • Saffron

Product category Refined

Composition Vinyl wallpaper on paper backing

Description A print featuring the elegant foliage of the

Itaya

Dimensions Rolls of 10.05 m x 0.70 m =  $7 \text{ m}^2$  (11 yds x

27.56" = 75 sq. ft.)

Pattern repeat Drop match 77/38.5 cm (30.31"/15.16")

Adhesive Arte Clearpro or a good quality dispersion

adhesive

How to paste Method 1: paste the wall and moisten the

wallcovering. Method 2: paste the

wallcovering.

Light resistance Good lightfastness

How to remove Peelable
Fire retardant EU B-s2, d0
Fire retardant US Class A

Maintenance Extra-washable





## Colourways (8)



#### View



## More info? Click here

Order samples, calculate quantities, view instructional videos, download technical information and more: www.arte-international.com