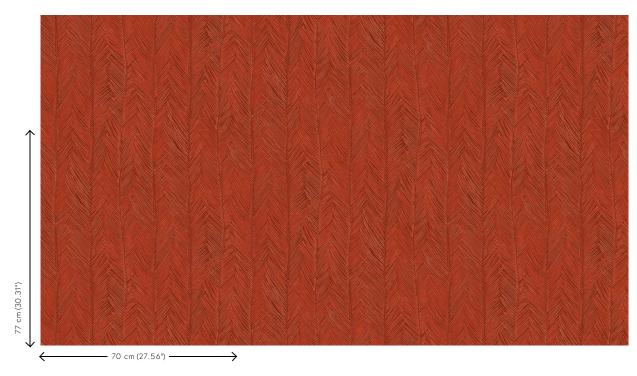

### Technical specifications

Reference <u>75405A</u> • Saffron

Product category Refined

Composition Vinyl wallpaper on paper backing

Description A print featuring the elegant foliage of the

Itaya

Dimensions Rolls of 10.05 m x 0.70 m =  $7 \text{ m}^2$  (11 yds x

27.56" = 75 sq. ft.)

Pattern repeat Drop match 77/38.5 cm (30.31"/15.16")

Adhesive Arte Clearpro or a good quality dispersion

adhesive

How to paste Method 1: paste the wall and moisten the

wallcovering. Method 2: paste the