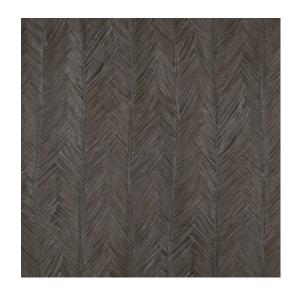

## Technical specifications

| Reference         | <u>75406A</u> • Charcoal                                                                 |
|-------------------|------------------------------------------------------------------------------------------|
| Product category  | Refined                                                                                  |
| Composition       | Vinyl wallpaper on paper backing                                                         |
| Description       | A print featuring the elegant foliage of the Itaya                                       |
| Dimensions        | Rolls of 10.05 m x 0.70 m = 7 m² (11 yds x<br>27.56" = 75 sq. ft.)                       |
| Pattern repeat    | Drop match 77/38.5 cm (30.31"/15.16")                                                    |
| Adhesive          | Arte Clearpro or a good quality dispersion adhesive                                      |
| How to paste      | Method 1: paste the wall and moisten the wallcovering. Method 2: paste the wallcovering. |
| Light resistance  | Good lightfastness                                                                       |
| How to remove     | Peelable                                                                                 |
| Fire retardant EU | B-s2, d0                                                                                 |
| Fire retardant US | Class A                                                                                  |
| Maintenance       | Extra-washable                                                                           |