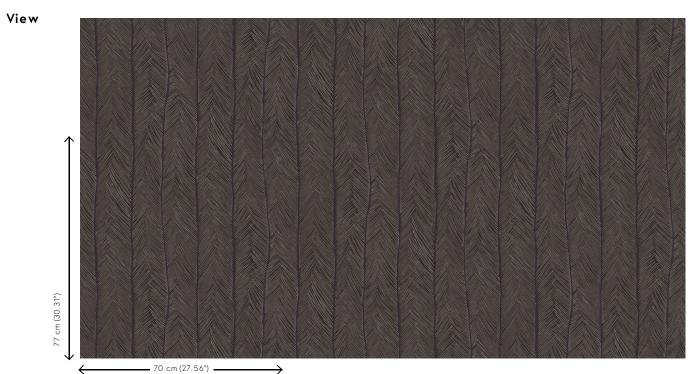

## Technical specifications

| Reference         | <u>75406A</u> • Charcoal                                                                 |
|-------------------|------------------------------------------------------------------------------------------|
| Product category  | Refined                                                                                  |
| Composition       | Vinyl wallpaper on paper backing                                                         |
| Description       | A print featuring the elegant foliage of the Itaya                                       |
| Dimensions        | Rolls of 10.05 m x 0.70 m = 7 m² (11 yds x<br>27.56" = 75 sq. ft.)                       |
| Pattern repeat    | Drop match 77/38.5 cm (30.31"/15.16")                                                    |
| Adhesive          | Arte Clearpro or a good quality dispersion adhesive                                      |
| How to paste      | Method 1: paste the wall and moisten the wallcovering. Method 2: paste the wallcovering. |
| Light resistance  | Good lightfastness                                                                       |
| How to remove     | Peelable                                                                                 |
| Fire retardant EU | B-s2, d0                                                                                 |
| Fire retardant US | Class A                                                                                  |
| Maintenance       | Extra-washable                                                                           |