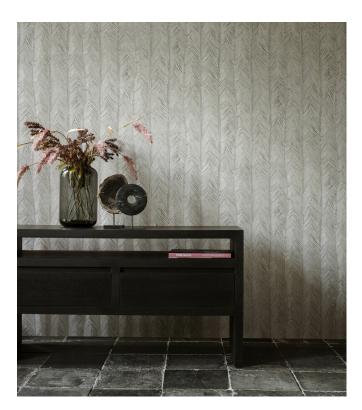

## Refined Vinyl wallpaper on paper backing A print featuring the elegant foliage of the ltaya Rolls of 10.05 m x 0.70 m = 7 m<sup>2</sup> (11 yds x 27.56" = 75 sq. ft.) Drop match 77/38.5 cm (30.31"/15.16") Arte Clearpro or a good quality dispersion adhesive Method 1: paste the wall and moisten the wallcovering. Method 2: paste the wallcovering. Good lightfastness Peelable

## Story behind the collection

Tropical rainforests have always appealed to our imagination. Possibly because they are so rare. Or maybe because we find the exotic aspect too fascinating for words. We are amazed by the incredible biodiversity in these forests as well as by the overwhelming plant growth. And this was our greatest source of inspiration for this collection.