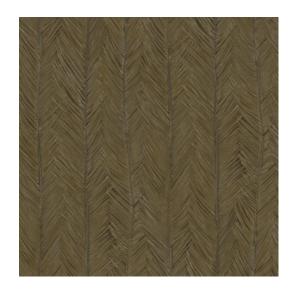

75407B · Cedar Brown

B-s2, d0 Class A

Extra-washable

ITAYA Collection Monsoon 2.0