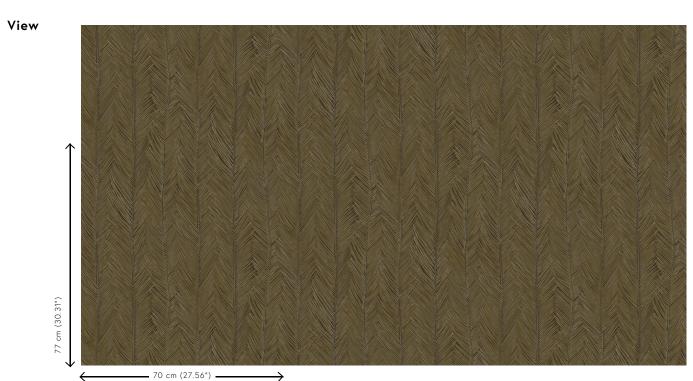

## Refined Vinyl wallpaper on paper backing A print featuring the elegant foliage of the ltaya Rolls of 10.05 m x 0.70 m = 7 m<sup>2</sup> (11 yds x 27.56" = 75 sq. ft.) Drop match 77/38.5 cm (30.31"/15.16") Arte Clearpro or a good quality dispersion adhesive Method 1: paste the wall and moisten the wallcovering. Method 2: paste the wallcovering. Good lightfastness Peelable