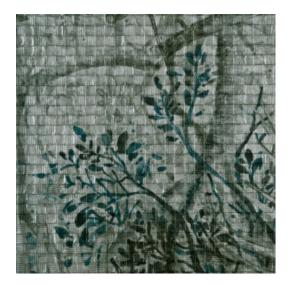

rwhelming plant growth. And this was our greatest source of inspiration for this collection.

#### Technical specifications

Reference <u>75500</u>
Product category Refined

Composition Vinyl wallpaper on paper backing

Description A print with extra large dimensions for a

 $panoramic\ effect$ 

Dimensions Panels of  $2.72 \text{ m} \times 4.00 \text{ m} (107.09 \text{ "} \times 157.48 \text{ "})$ 

Remark The pattern is repeatable, allowing several

panoramics to be joined together

Adhesive Arte Clearpro or a good quality dispersion

adhesive

How to paste Method 1: paste the wall and moisten the

wallcovering. Method 2: paste the

wallcovering.

Light resistance Good lightfastness

How to remove Peelable
Fire retardant EU B-s2, d0
Fire retardant US Class A

Maintenance Extra-washable





# Colourways (2)





75500

75501

### View



# More info? Click here

Order samples, calculate quantities, view instructional videos, download technical information and more: www.arte-international.com