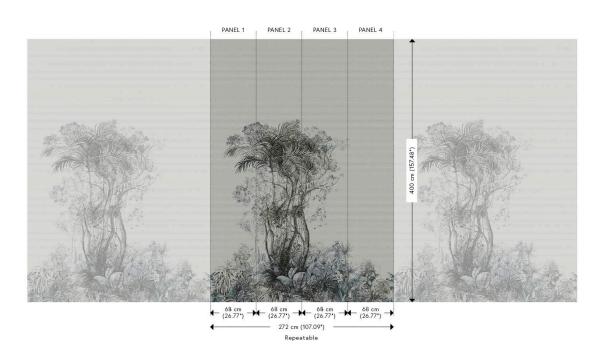

#### Technical specifications

Reference <u>75500</u>
Product category Refined

Composition Vinyl wallpaper on paper backing

Description A print with extra large dimensions for a

 $panoramic\ effect$ 

Dimensions Panels of  $2.72 \text{ m} \times 4.00 \text{ m} (107.09 \text{ "} \times 157.48 \text{ "})$ 

Remark The pattern is repeatable, allowing several

panoramics to be joined together

Adhesive Arte Clearpro or a good quality dispersion

adhesive

How to paste Method 1: paste the wall and moisten the

wallcovering. Method 2: paste the