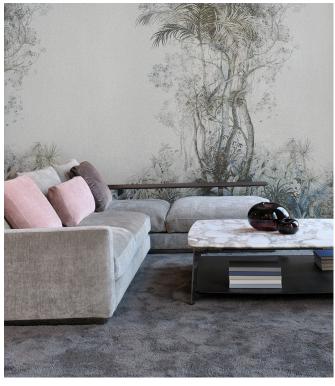

# TROPIC Collection Monsoon

Tropical rainforests have always appealed to our

was our greatest source of inspiration for this

#### imagination. Possibly because they are so rare. Or maybe because we find the exotic aspect too fascinating for words. We are amazed by the incredible biodiversity in these forests as well as by the overwhelming plant growth. And this

collection.

Story behind the collection

| Reference         | <u>75501</u>                                                                             |
|-------------------|------------------------------------------------------------------------------------------|
| Product category  | Refined                                                                                  |
| Composition       | Vinyl wallpaper on paper backing                                                         |
| Description       | A print with extra large dimensions for a panoramic effect                               |
| Dimensions        | Panels of 2.72 m x 4.00 m (107.09" x 157.48")                                            |
| Remark            | The pattern is repeatable, allowing several panoramics to be joined together             |
| Adhesive          | Arte Clearpro or a good quality dispersion adhesive                                      |
| How to paste      | Method 1: paste the wall and moisten the wallcovering. Method 2: paste the wallcovering. |
| Light resistance  | Good lightfastness                                                                       |
| How to remove     | Peelable                                                                                 |
| Fire retardant EU | B-s2, d0                                                                                 |
| Fire retardant US | Class A                                                                                  |
| Maintenance       | Extra-washable                                                                           |