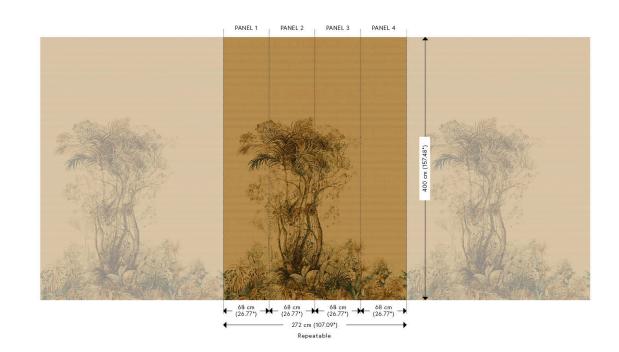

collection.

Story behind the collection

| Reference         | <u>75501</u>                                                                             |
|-------------------|------------------------------------------------------------------------------------------|
| Product category  | Refined                                                                                  |
| Composition       | Vinyl wallpaper on paper backing                                                         |
| Description       | A print with extra large dimensions for a panoramic effect                               |
| Dimensions        | Panels of 2.72 m x 4.00 m (107.09" x 157.48")                                            |
| Remark            | The pattern is repeatable, allowing several panoramics to be joined together             |
| Adhesive          | Arte Clearpro or a good quality dispersion adhesive                                      |
| How to paste      | Method 1: paste the wall and moisten the wallcovering. Method 2: paste the wallcovering. |
| Light resistance  | Good lightfastness                                                                       |
| How to remove     | Peelable                                                                                 |
| Fire retardant EU | B-s2, d0                                                                                 |
| Fire retardant US | Class A                                                                                  |
| Maintenance       | Extra-washable                                                                           |