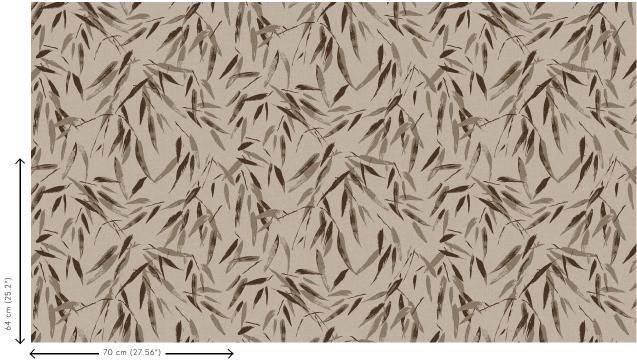

#### Technical specifications

Reference 80022 • Bord de Seine

Product category Refined

Composition Non-woven wallcovering

Description Wallpaper with dreamy prints on a stylish

linen structure

Dimensions Rolls of 8.50 m x 0.70 m =  $6 \text{ m}^2$  (9.30 yds x

27.56" = 64 sq. ft.)

Pattern repeat Drop match 64/32 cm (25.20"/12.60")

Adhesive Arte Clearpro or a good quality dispersion

adhesive

How to paste Paste the wall
Light resistance Good lightfastness

How to remove Strippable
Fire retardant EU B-s1, d0
Fire retardant US Class A