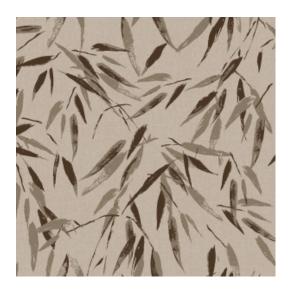

#### Technical specifications

Reference 80022 • Bord de Seine

Product category Refined

Composition Non-woven wallcovering

Description Wallpaper with dreamy prints on a stylish

linen structure

Dimensions Rolls of 8.50 m x 0.70 m =  $6 \text{ m}^2$  (9.30 yds x