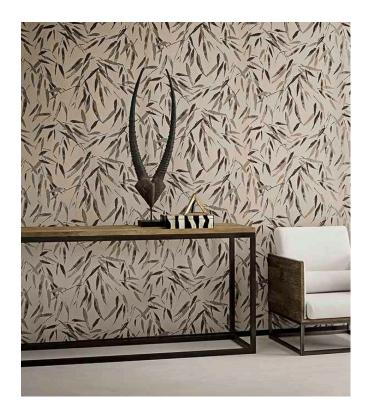

### Story behind the collection

Do you look back nostalgically to your adventures and experiences? Flamant Les Mémoires unites nine patterns to let you drift off to the past. These remarkable prints make you think back to your travels, sultry summer evenings or scenes from your youth. Les Mémoires brings to mind all those memories and makes you long for more.

#### Technical specifications

Reference 80022 • Bord de Seine

Product category Refined

Composition Non-woven wallcovering

Description Wallpaper with dreamy prints on a stylish

linen structure

Dimensions Rolls of 8.50 m x 0.70 m =  $6 \text{ m}^2$  (9.30 yds x