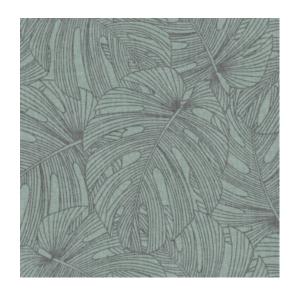

## Technical specifications

Reference Product category Composition Description Dimensions Pattern repeat

Adhesive

How to paste Light resistance How to remove Fire retardant EU Fire retardant US Maintenance IMO Certified 80092 · Esmeralda Refined Non-woven wallcovering Wallpaper with dreamy prints on a stylish linen structure Rolls of 8.50 m x 0.70 m =  $6 \text{ m}^2$  (9.30 yds x 27.56" = 64 sq. ft.) Drop match 64/32 cm (25.20"/12.60") Arte Clearpro or a good quality dispersion adhesive Paste the wall Good lightfastness Strippable B-s1, d0 Class A Washable

## Colourways (4)

80091

80093

<figure><figure>

More info? <u>Click here</u>

4

\_ 70 cm (27.56")

Order samples, calculate quantities, view instructional videos, download technical information and more: www.arte-international.com