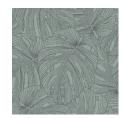

## Technical specifications

Reference Product category Composition Description Dimensions Pattern repeat

Adhesive

How to paste Light resistance How to remove Fire retardant EU Fire retardant US Maintenance IMO Certified 80092 · Esmeralda Refined Non-woven wallcovering Wallpaper with dreamy prints on a stylish linen structure Rolls of 8.50 m x 0.70 m =  $6 \text{ m}^2$  (9.30 yds x 27.56" = 64 sq. ft.) Drop match 64/32 cm (25.20"/12.60") Arte Clearpro or a good quality dispersion adhesive Paste the wall Good lightfastness Strippable B-s1, d0 Class A Washable

## Colourways (4)

80091

80093

<figure><figure>

More info? <u>Click here</u>

4

\_ 70 cm (27.56")

Order samples, calculate quantities, view instructional videos, download technical information and more: www.arte-international.com