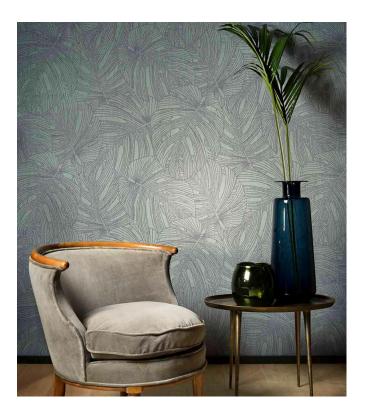

## Technical specifications

Reference Product category Composition Description Dimensions Pattern repeat

Adhesive

How to paste Light resistance How to remove Fire retardant EU Fire retardant US Maintenance IMO Certified 80092 · Esmeralda Refined Non-woven wallcovering Wallpaper with dreamy prints on a stylish linen structure Rolls of 8.50 m x 0.70 m =  $6 \text{ m}^2$  (9.30 yds x 27.56" = 64 sq. ft.) Drop match 64/32 cm (25.20"/12.60") Arte Clearpro or a good quality dispersion adhesive Paste the wall Good lightfastness Strippable B-s1, d0 Class A Washable

## Story behind the collection

Do you look back nostalgically to your adventures and experiences? Flamant Les Mémoires unites nine patterns to let you drift off to the past. These remarkable prints make you think back to your travels, sultry summer evenings or scenes from your youth. Les Mémoires brings to mind all those memories and makes you long for more.