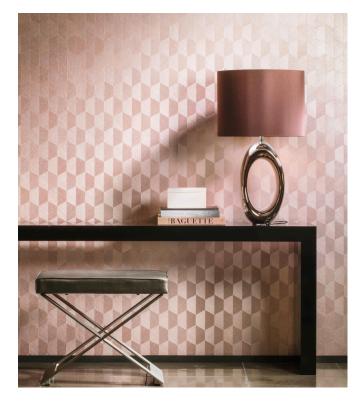

## Story behind the collection

A hand-made wallcovering of sisal fibres. Sisal is a very strong fibre, derived from the agave plant. It is woven by hand. Pieces cut from the fabric with a die. The cut-out elements are then inlaid by hand and glued in a pattern that creates a trompe-l'oeil effect. A process that must be done with extreme care, and is therefore reserved for the true professional.