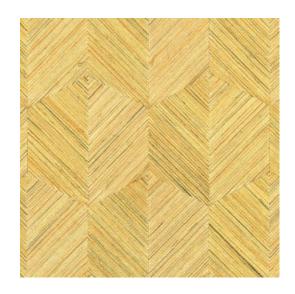

## Story behind the collection

A hand-made wallcovering of sisal fibres. Sisal is a very strong fibre, derived from the agave plant. It is woven by hand. Pieces cut from the fabric with a die. The cut-out elements are then inlaid by hand and glued in a pattern that creates a trompe-l'oeil effect. A process that must be done with extreme care, and is therefore reserved for the true professional.