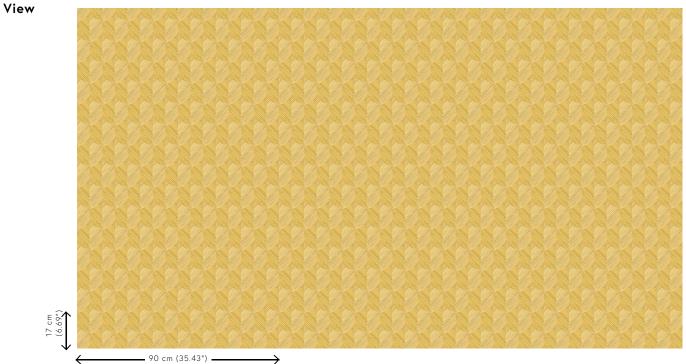

## Technical specifications

| Reference         | 80554                                               |
|-------------------|-----------------------------------------------------|
| Product category  | Couture                                             |
| Composition       | Natural wallcovering on non-woven backing           |
| Description       | Wallcovering made from hand-woven sisal fibres      |
| Dimensions        | Width 90 cm (35.43"), sold by the linear metre/yard |
| Pattern repeat    | Straight match 17 cm (6.69")                        |
| Adhesive          | Arte Clearpro or a good quality dispersion adhesive |
| How to paste      | Paste the wall and wallcovering                     |
| Light resistance  | Moderate lightfastness                              |
| How to remove     | Strippable                                          |
| Fire retardant EU | B-s1, dO                                            |
| Fire retardant US | Class A                                             |
| Maintenance       | Washable                                            |