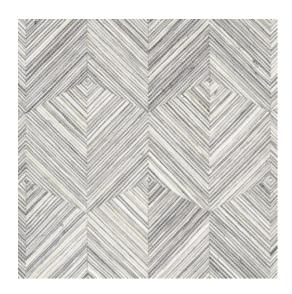

### Technical specifications

| Reference         | <u>80555</u>                                        |
|-------------------|-----------------------------------------------------|
| Product category  | Couture                                             |
| Composition       | Natural wallcovering on non-woven backing           |
| Description       | Wallcovering made from hand-woven sisal fibres      |
| Dimensions        | Width 90 cm (35.43"), sold by the linear metre/yard |
| Pattern repeat    | Straight match 17 cm (6.69")                        |
| Adhesive          | Arte Clearpro or a good quality dispersion adhesive |
| How to paste      | Paste the wall and wallcovering                     |
| Light resistance  | Moderate lightfastness                              |
| How to remove     | Strippable                                          |
| Fire retardant EU | B-s1, dO                                            |
| Fire retardant US | Class A                                             |
| Maintenance       | Washable                                            |

#### Story behind the collection

A hand-made wallcovering of sisal fibres. Sisal is a very strong fibre, derived from the agave plant. It is woven by hand. Pieces cut from the fabric with a die. The cut-out elements are then inlaid by hand and glued in a pattern that creates a trompe-l'oeil effect. A process that must be done with extreme care, and is therefore reserved for the true professional.