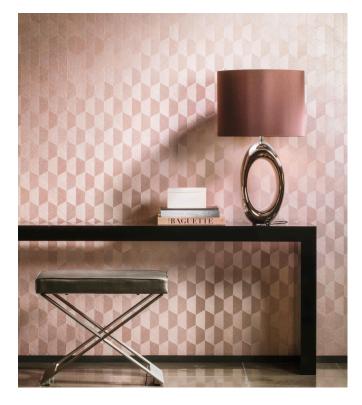

#### Story behind the collection

A hand-made wallcovering of sisal fibres. Sisal is a very strong fibre, derived from the agave plant. It is woven by hand. Pieces cut from the fabric with a die. The cut-out elements are then inlaid by hand and glued in a pattern that creates a trompe-l'oeil effect. A process that must be done with extreme care, and is therefore reserved for the true professional.

# wallcoverings for the ultimate in refinement