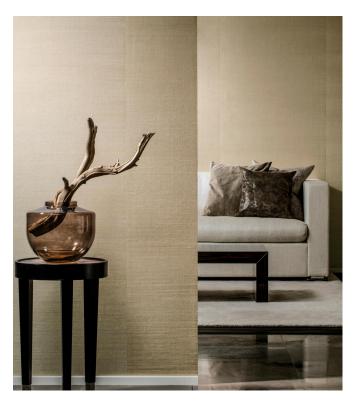

## Story behind the collection

A hand-made wallcovering of sisal fibres. Sisal is a very strong fibre, derived from the agave plant. It is woven by hand. Pieces cut from the fabric with a die. The cut-out elements are then inlaid by hand and glued in a pattern that creates a trompe-l'oeil effect. A process that must be done with extreme care, and is therefore reserved for the true professional.