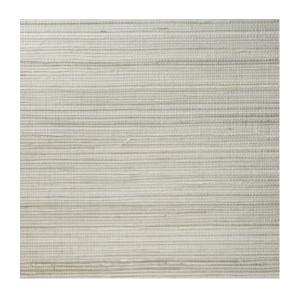

## **Technical specifications**

| Reference         | <u>80704</u>                                        |
|-------------------|-----------------------------------------------------|
| Product category  | Exquisite                                           |
| Composition       | Natural wallcovering on paper backing               |
| Description       | Wallcovering made from hand-woven sisal fibres      |
| Dimensions        | Width 90 cm (35.43"), sold by the linear metre/yard |
| Pattern repeat    | Free match 0 cm (0.00")                             |
| Adhesive          | Arte Clearpro or a good quality dispersion adhesive |
| How to paste      | Moisten the product, paste the wall                 |
| Light resistance  | Moderate lightfastness                              |
| How to remove     | Wet removable                                       |
| Fire retardant EU | B-s1, d0                                            |
| Fire retardant US | Class A                                             |
| Maintenance       | Washable                                            |

## Story behind the collection

A hand-made wallcovering of sisal fibres. Sisal is a very strong fibre, derived from the agave plant. It is woven by hand. Pieces cut from the fabric with a die. The cut-out elements are then inlaid by hand and glued in a pattern that creates a trompe-l'oeil effect. A process that must be done with extreme care, and is therefore reserved for the true professional.