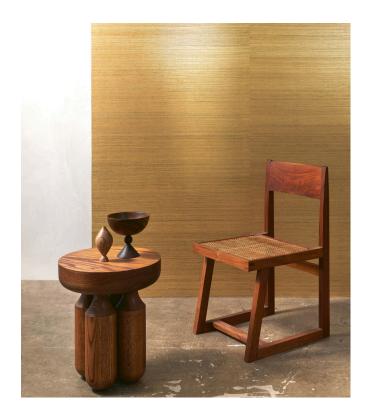

### Story behind the collection

This collection exudes refinement and luxury, not only through the sophisticated embroidery technique but also due to the use of natural materials such as sisal, cotton and hemp. The aesthetic aspect and purity of nature are in perfect balance. The materials, designs and colours in this collection refer to the Far East.

#### Technical specifications

Reference 80704B • Warm White

Product category Couture

Composition Natural wallcovering on paper backing

Description Plain wallcovering made of sisal, with many

natural shades