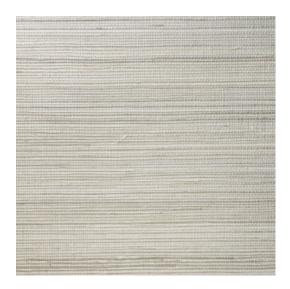

#### Technical specifications

Reference 80704B • Warm White

Product category Couture

Composition Natural wallcovering on paper backing

Description Plain wallcovering made of sisal, with many

natural shades