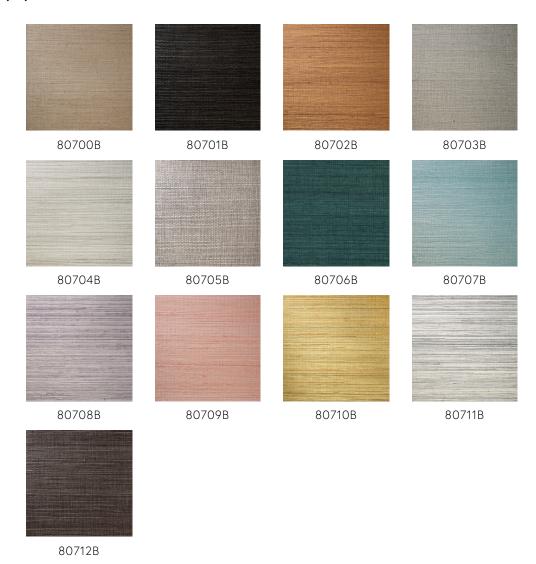

isal, cotton and hemp. The aesthetic aspect and purity of nature are in perfect balance. The materials, designs and colours in this collection refer to the Far East.

#### Technical specifications

Reference 80704B • Warm White

Product category Couture

Composition Natural wallcovering on paper backing

Description Plain wallcovering made of sisal, with many

natural shades

Dimensions Width 90 cm (35.43"), sold by the linear

metre/yard

Pattern repeat Free match 0 cm (0.00")

Adhesive Arte Clearpro or a good quality dispersion

adhesive

How to paste Moisten the product, paste the wall

Light resistance Moderate lightfastness

How to remove Peelable
Fire retardant EU B-s1, d0
Fire retardant US Class A

Maintenance Spongeable during hanging (dab away damp

glue)





## Colourways (13)



## More info? Click here

Order samples, calculate quantities, view instructional videos, download technical information and more: www.arte-international.com