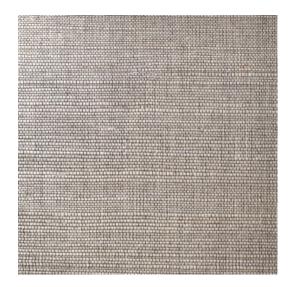

### Technical specifications

Reference 80705B • Pale Smoke

Product category Couture

Composition Natural wallcovering on paper backing

Description Plain wallcovering made of sisal, with many

natural shades

Dimensions Width 90 cm (35.43"), sold by the linear

metre/yard

Pattern repeat Free match 0 cm (0.00")

Adhesive Arte Clearpro or a good quality dispersion

adhesive

How to paste Moisten the product, paste the wall

Light resistance Moderate lightfastness

How to remove Peelable
Fire retardant EU B-s1, d0
Fire retardant US Class A