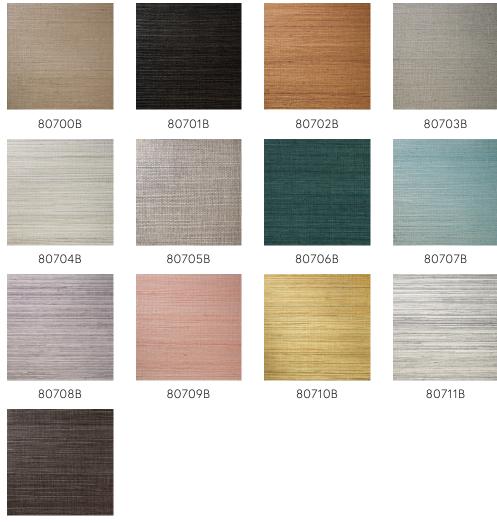

sisal, cotton and hemp. The aesthetic aspect and purity of nature are in perfect balance. The materials, designs and colours in this collection refer to the Far East.

### Technical specifications

Reference 80705B • Pale Smoke

Product category Couture

Composition Natural wallcovering on paper backing

Description Plain wallcovering made of sisal, with many

natural shades

Dimensions Width 90 cm (35.43"), sold by the linear

metre/yard

Pattern repeat Free match 0 cm (0.00")

Adhesive Arte Clearpro or a good quality dispersion

adhesive

How to paste Moisten the product, paste the wall

Light resistance Moderate lightfastness

How to remove Peelable
Fire retardant EU B-s1, d0
Fire retardant US Class A

Maintenance Spongeable during hanging (dab away damp

glue)





## Colourways (13)



80712B

## More info? Click here

Order samples, calculate quantities, view instructional videos, download technical information and more: www.arte-international.com