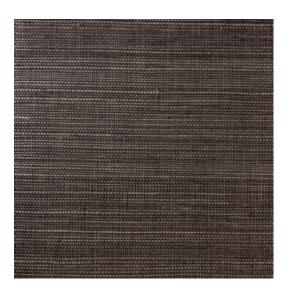

### Technical specifications

Reference <u>80712B</u> • Taupe

Product category Couture

Composition Natural wallcovering on paper backing

Description Plain wallcovering made of sisal, with many

natural shades

Dimensions Width 90 cm (35.43"), sold by the linear

metre/yard

Pattern repeat Free match 0 cm (0.00")

Adhesive Arte Clearpro or a good quality dispersion

adhesive

How to paste Moisten the product, paste the wall

Light resistance Moderate lightfastness

How to remove Peelable
Fire retardant EU B-s1, d0
Fire retardant US Class A

Maintenance Spongeable during hanging (dab away damp

glue)