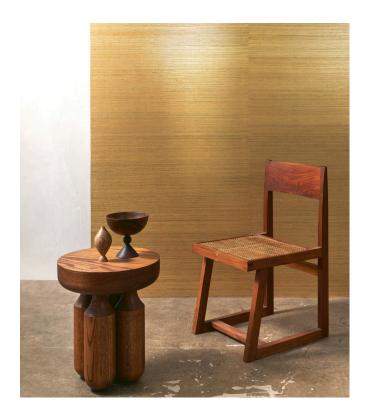

#### Story behind the collection

This collection exudes refinement and luxury, not only through the sophisticated embroidery technique but also due to the use of natural materials such as sisal, cotton and hemp. The aesthetic aspect and purity of nature are in perfect balance. The materials, designs and colours in this collection refer to the Far East.

### Technical specifications

Reference <u>80712B</u> • Taupe

Product category Couture

Composition Natural wallcovering on paper backing

Description Plain wallcovering made of sisal, with many

natural shades