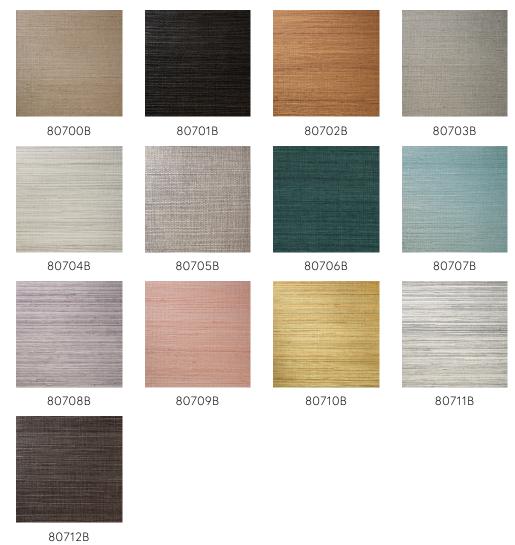

sal, cotton and hemp. The aesthetic aspect and purity of nature are in perfect balance. The materials, designs and colours in this collection refer to the Far East.

### Technical specifications

Reference <u>80712B</u> • Taupe

Product category Couture

Composition Natural wallcovering on paper backing

Description Plain wallcovering made of sisal, with many

natural shades

Dimensions Width 90 cm (35.43"), sold by the linear

metre/yard

Pattern repeat Free match 0 cm (0.00")

Adhesive Arte Clearpro or a good quality dispersion

adhesive

How to paste Moisten the product, paste the wall

Light resistance Moderate lightfastness

How to remove Peelable
Fire retardant EU B-s1, d0
Fire retardant US Class A

Maintenance Spongeable during hanging (dab away damp

glue)





## Colourways (13)



## More info? Click here

Order samples, calculate quantities, view instructional videos, download technical information and more: www.arte-international.com