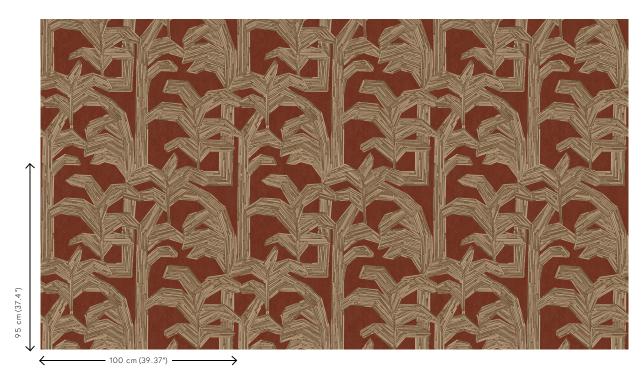

Dimensions Rolls of 10.05 m x 1.00 m = 10 m<sup>2</sup> (11 yds x

39.37" = 108 sq.ft.)

Pattern repeat Straight match 95 cm (37.40")

Adhesive Arte Clearpro or a good quality dispersion

adhesive

How to paste Method 1: paste the wall and moisten the