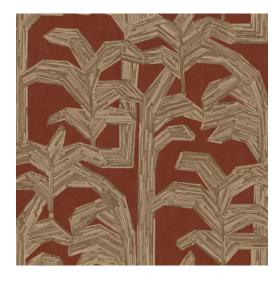

#### Technical specifications

Reference <u>81500</u> • Red Baron

Product category Refined

Composition Vinyl wallpaper on paper backing

Description Inspired by a textile made from the bark of

fig trees, inlaid with small pieces of rattan