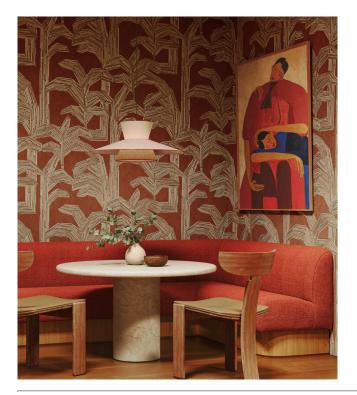

#### Story behind the collection

Imagine a leisurely, long, balmy summer evening on a Hawaiian veranda, whiling away the time in a comfy wicker rocking chair. Why rush? You're on holiday, after all. Lanai was inspired by this sentiment. This enchanting wallpaper collection with an exotic twist was named after the Hawaiian word for veranda. Each design was hand-crafted and inlaid or embroidered with rattan and raffia with the utmost care, after which this superb artisanal artistry was rendered in vinyl. Lanai comes to life on the wall in fresh, natural colour combinations.

#### Technical specifications

Reference <u>81500</u> • Red Baron

Product category Refined

Composition Vinyl wallpaper on paper backing

Description Inspired by a textile made from the bark of

fig trees, inlaid with small pieces of rattan