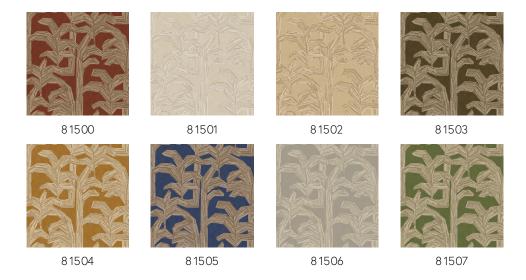

ndered in vinyl. Lanai comes to life on the wall in fresh, natural colour combinations.

#### Technical specifications

Reference <u>81500</u> • Red Baron

Product category Refined

Composition Vinyl wallpaper on paper backing

Description Inspired by a textile made from the bark of

fig trees, inlaid with small pieces of rattan

Dimensions Rolls of 10.05 m x 1.00 m = 10 m<sup>2</sup> (11 yds x

39.37" = 108 sq.ft.)

Pattern repeat Straight match 95 cm (37.40")

Adhesive Arte Clearpro or a good quality dispersion

adhesive

How to paste Method 1: paste the wall and moisten the

wallcovering. Method 2: paste the

wallcovering.

Light resistance Good lightfastness

How to remove Peelable
Fire retardant EU B-s2, d0
Fire retardant US Class A

Maintenance Extra-washable





## Colourways (8)



### View



## More info? Click here

Order samples, calculate quantities, view instructional videos, download technical information and more: www.arte-international.com