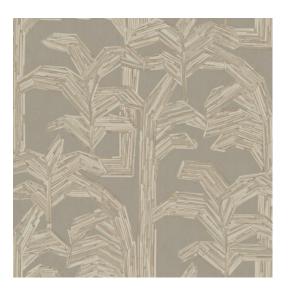

#### Technical specifications

Dimensions

Reference <u>81506</u> • Florentine

Product category Refined

Composition Vinyl wallpaper on paper backing

Description Inspired by a textile made from the bark of

fig trees, inlaid with small pieces of rattan