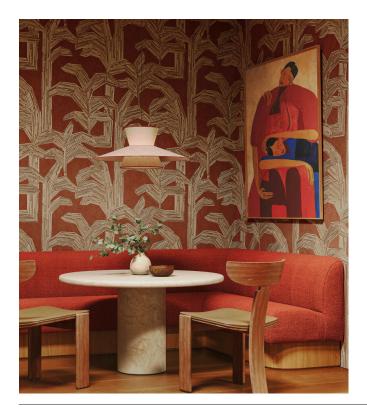

## Story behind the collection

Imagine a leisurely, long, balmy summer evening on a Hawaiian veranda, whiling away the time in a comfy wicker rocking chair. Why rush? You're on holiday, after all. Lanai was inspired by this sentiment. This enchanting wallpaper collection with an exotic twist was named after the Hawaiian word for veranda. Each design was hand-crafted and inlaid or embroidered with rattan and raffia with the utmost care, after which this superb artisanal artistry was rendered in vinyl. Lanai comes to life on the wall in fresh, natural colour combinations.

#### Technical specifications

Dimensions

Reference <u>81506</u> • Florentine

Product category Refined

Composition Vinyl wallpaper on paper backing

Description Inspired by a textile made from the bark of

fig trees, inlaid with small pieces of rattan