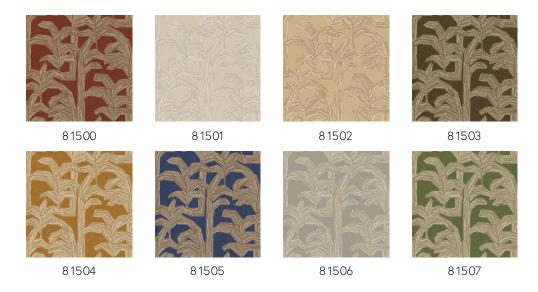

as rendered in vinyl. Lanai comes to life on the wall in fresh, natural colour combinations.

#### Technical specifications

Dimensions

Reference <u>81506</u> • Florentine

Product category Refined

Composition Vinyl wallpaper on paper backing

Description Inspired by a textile made from the bark of

fig trees, inlaid with small pieces of rattan

Rolls of 10.05 m x 1.00 m = 10  $m^2$  (11 yds x

39.37" = 108 sq.ft.)

Pattern repeat Straight match 95 cm (37.40")

Adhesive Arte Clearpro or a good quality dispersion

adhesive

How to paste Method 1: paste the wall and moisten the

wallcovering. Method 2: paste the

wallcovering.

Light resistance Good lightfastness

How to remove Peelable
Fire retardant EU B-s2, d0
Fire retardant US Class A

Maintenance Extra-washable





# Colourways (8)



## View



More info? Click here

Order samples, calculate quantities, view instructional videos, download technical information and more: www.arte-international.com