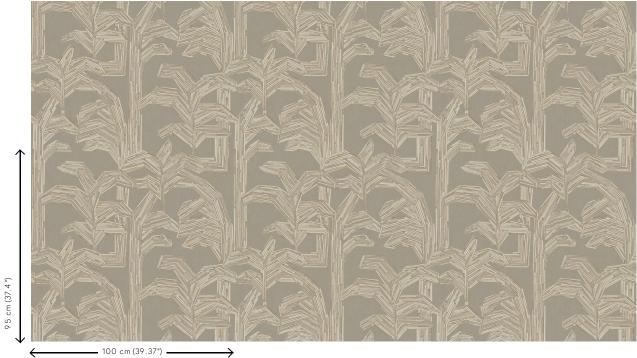

Rolls of 10.05 m x 1.00 m = 10  $m^2$  (11 yds x

39.37" = 108 sq.ft.)

Pattern repeat Straight match 95 cm (37.40")

Adhesive Arte Clearpro or a good quality dispersion

adhesive

How to paste Method 1: paste the wall and moisten the